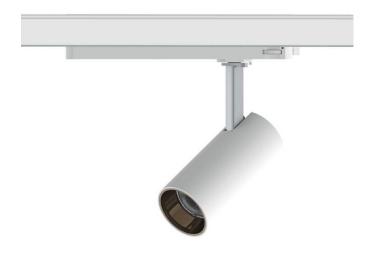

## Tube

Lavov Tracklight from the family Tube with a power of 10W and an optic of 36degrees with a total lumen output of 600 lm and an efficiency of 60 lm/W. CCT 4000 Kelvin. Made in Die cast aluminium and finished in Black colour.ON-OFF driver.