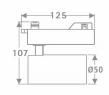

Scheme

| Product                     |               |
|-----------------------------|---------------|
| Real power (W)              | 10            |
| Real luminous flux (Lm)     | 600           |
| Luminous efficiency (Lm/W)  | 60            |
| Beam angle (º)              | 36            |
| Life time (h)               | 50000h L80B10 |
| IP                          | 20            |
| Electrical class insulation | Class I       |
| Operating temperature       | -20 +35       |
| Colour                      | Black         |
| Control gear included       | yes           |
| Control gear                | ON-OFF        |
| Colour temperature (K)      | 4000          |
| Colour consistency (SDCM)   | SDCM<3        |
| CRI                         | 80            |
|                             |               |