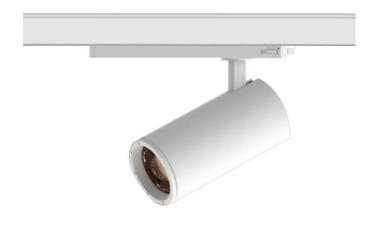

## Zoom Tube

Lavov Tracklight from the family Zoom Tube with a power of 10W and an optic of 20-50degrees with a total lumen output of 700 lm and an efficiency of 70 lm/W. CCT 4000 Kelvin. Made in Die cast aluminium and finished in Black colour.ON-OFF driver.

| Item code    | 86.T005.14Z1.02                            |
|--------------|--------------------------------------------|
| Product type | Indoor                                     |
| Category     | Tracklights                                |
| Family       | Tube & Zoom Tube                           |
| Subfamily    | Zoom Tube                                  |
| Pictograms   | (→ 220 v → CRI 80 C€                       |
|              | Driver On IP 50000h<br>INCL. Off 20 L80B10 |