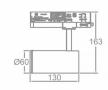

Scheme

| Product                     |               |
|-----------------------------|---------------|
| Real power (W)              | 10            |
| Real luminous flux (Lm)     | 700           |
| Luminous efficiency (Lm/W)  | 70            |
| Beam angle (º)              | 20-50         |
| Life time (h)               | 50000h L80B10 |
| IP                          | 20            |
| Electrical class insulation | Class I       |
| Operating temperature       | -20 +35       |
| Colour                      | Black         |
| Control gear included       | yes           |
| Control gear                | ON-OFF        |
| Colour temperature (K)      | 4000          |
| Colour consistency (SDCM)   | SDCM<3        |
| CRI                         | 80            |
|                             |               |