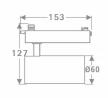

## Tube

Lavov Tracklight from the family Tube with a power of 20W and an optic of 16degrees with a total lumen output of 1400 Im and an efficiency of 70 Im/W. CCT 3000 Kelvin. Made in Die cast aluminium and finished in White colour.ON-OFF driver.

| Item code    | 86.T005.2311.01                            |
|--------------|--------------------------------------------|
| Product type | Indoor                                     |
| Category     | Tracklights                                |
| Family       | Tube & Zoom Tube                           |
| Subfamily    | Tube                                       |
| Pictograms   | (☐) 220 v → CRI 220 XX° 80 CE              |
|              | Driver On IP 50000h<br>INCL. Off 20 L80B10 |

## Scheme



## Photometry



| Product                     |               |
|-----------------------------|---------------|
| Real power (W)              | 20            |
| Real luminous flux (Lm)     | 1400          |
| Luminous efficiency (Lm/W)  | 70            |
| Beam angle (º)              | 16            |
| Life time (h)               | 50000h L80B10 |
| IP                          | 20            |
| Electrical class insulation | Class I       |
| Operating temperature       | -20 +35       |
| Colour                      | White         |
| Control gear included       | yes           |
| Control gear                | ON-OFF        |
| Colour temperature (K)      | 3000          |
| Colour consistency (SDCM)   | SDCM<3        |
| CRI                         | 80            |