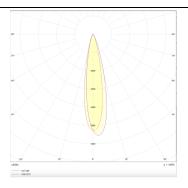

## Photometry

| Product                     |               |
|-----------------------------|---------------|
| Real power (W)              | 20            |
| Real luminous flux (Lm)     | 1400          |
| Luminous efficiency (Lm/W)  | 70            |
| Beam angle (º)              | 16            |
| Life time (h)               | 50000h L80B10 |
| IP                          | 20            |
| Electrical class insulation | Class I       |
| Operating temperature       | -20 +35       |
| Colour                      | White         |
| Control gear included       | yes           |
| Control gear                | ON-OFF        |
| Colour temperature (K)      | 3000          |
| Colour consistency (SDCM)   | SDCM<3        |
| CRI                         | 80            |