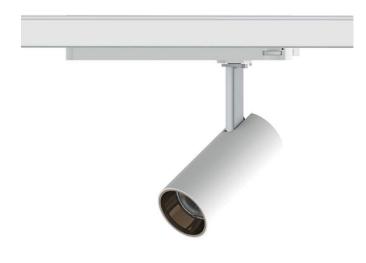

## Tube

Lavov Tracklight from the family Tube with a power of 20W and an optic of 16degrees with a total lumen output of 1400 Im and an efficiency of 70 Im/W. CCT 3000 Kelvin. Made in Die cast aluminium and finished in White colour.ON-OFF driver.