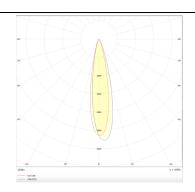

## **Photometry**

| Product                     |               |
|-----------------------------|---------------|
| Real power (W)              | 20            |
| Real luminous flux (Lm)     | 1400          |
| Luminous efficiency (Lm/W)  | 70            |
| Beam angle (º)              | 16            |
| Life time (h)               | 50000h L80B10 |
| IP                          | 20            |
| Electrical class insulation | Class I       |
| Operating temperature       | -20 +35       |
| Colour                      | White         |
| Control gear included       | YES           |
| Control gear                | DALI          |
| Colour temperature (K)      | 3000          |
| Colour consistency (SDCM)   | SDCM<3        |
| CRI                         | 80            |