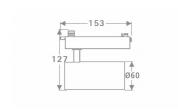

## Tube

Lavov Tracklight from the family Tube with a power of 20W and an optic of 16degrees with a total lumen output of 1400 lm and an efficiency of 70 lm/W. DALI driver.. CCT 3000 Kelvin. Made in Die cast aluminium and finished in White colour. DALI driver.

| Item code    | 86.T005.2313.01                   |
|--------------|-----------------------------------|
| Product type | Indoor                            |
| Category     | Tracklights                       |
| Family       | Tube & Zoom Tube                  |
| Subfamily    | Tube                              |
| Pictograms   | 220 V                             |
|              | Driver INCL. Off IP 50000h L80B10 |

## Scheme



## **Photometry**



| Product                     |               |
|-----------------------------|---------------|
| Real power (W)              | 20            |
| Real luminous flux (Lm)     | 1400          |
| Luminous efficiency (Lm/W)  | 70            |
| Beam angle (º)              | 16            |
| Life time (h)               | 50000h L80B10 |
| IP                          | 20            |
| Electrical class insulation | Class I       |
| Operating temperature       | -20 +35       |
| Colour                      | White         |
| Control gear included       | YES           |
| Control gear                | DALI          |
| Colour temperature (K)      | 3000          |
| Colour consistency (SDCM)   | SDCM<3        |
| CRI                         | 80            |