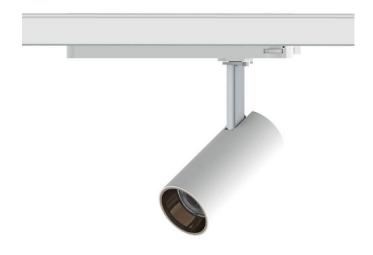

## Tube

Lavov Tracklight from the family Tube with a power of 20W and an optic of 16degrees with a total lumen output of 1400 lm and an efficiency of 70 lm/W. DALI driver.. CCT 3000 Kelvin. Made in Die cast aluminium and finished in White colour. DALI driver.

| Item code    | 86.T005.2313.01                   |
|--------------|-----------------------------------|
| Product type | Indoor                            |
| Category     | Tracklights                       |
| Family       | Tube & Zoom Tube                  |
| Subfamily    | Tube                              |
| Pictograms   | 220 V                             |
|              | Driver INCL. Off IP 50000h L80B10 |