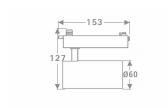

## Tube

Lavov Tracklight from the family Tube with a power of 20W and an optic of 26degrees with a total lumen output of 1400 lm and an efficiency of 70 lm/W. CCT 3000 Kelvin. Made in Die cast aluminium and finished in White colour.ON-OFF driver.

| Item code    | 86.T005.2321.01                   |
|--------------|-----------------------------------|
| Product type | Indoor                            |
| Category     | Tracklights                       |
| Family       | Tube & Zoom Tube                  |
| Subfamily    | Tube                              |
| Pictograms   | 220 v CRI 80 CE                   |
|              | Driver INCL. Off IP 50000h L80B10 |

## Scheme



## **Photometry**



| Product                     |               |
|-----------------------------|---------------|
| Real power (W)              | 20            |
| Real luminous flux (Lm)     | 1400          |
| Luminous efficiency (Lm/W)  | 70            |
| Beam angle (º)              | 26            |
| Life time (h)               | 50000h L80B10 |
| IP                          | 20            |
| Electrical class insulation | Class I       |
| Operating temperature       | -20 +35       |
| Colour                      | White         |
| Control gear included       | yes           |
| Control gear                | ON-OFF        |
| Colour temperature (K)      | 3000          |
| Colour consistency (SDCM)   | SDCM<3        |
| CRI                         | 80            |