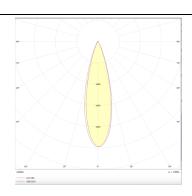

## **Photometry**

| Product                     |               |
|-----------------------------|---------------|
| Real power (W)              | 20            |
| Real luminous flux (Lm)     | 1400          |
| Luminous efficiency (Lm/W)  | 70            |
| Beam angle (º)              | 26            |
| Life time (h)               | 50000h L80B10 |
| IP                          | 20            |
| Electrical class insulation | Class I       |
| Operating temperature       | -20 +35       |
| Colour                      | White         |
| Control gear included       | yes           |
| Control gear                | ON-OFF        |
| Colour temperature (K)      | 3000          |
| Colour consistency (SDCM)   | SDCM<3        |
| CRI                         | 80            |