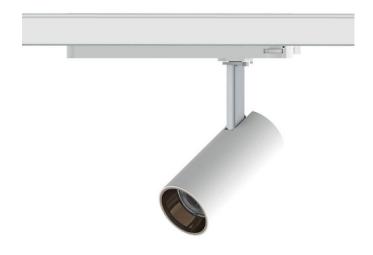

## Tube

Lavov Tracklight from the family Tube with a power of 20W and an optic of 26degrees with a total lumen output of 1400 lm and an efficiency of 70 lm/W. CCT 3000 Kelvin. Made in Die cast aluminium and finished in White colour.ON-OFF driver.

| Item code    | 86.T005.2321.01                   |
|--------------|-----------------------------------|
| Product type | Indoor                            |
| Category     | Tracklights                       |
| Family       | Tube & Zoom Tube                  |
| Subfamily    | Tube                              |
| Pictograms   | 220 v CRI 80 CE                   |
|              | Driver INCL. Off IP 50000h L80B10 |