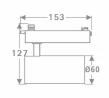

## Tube

Lavov Tracklight from the family Tube with a power of 20W and an optic of 26degrees with a total lumen output of 1400 lm and an efficiency of 70 lm/W. DALI driver.. CCT 3000 Kelvin. Made in Die cast aluminium and finished in Black colour. DALI driver.

| Item code    | 86.T005.2323.02                           |
|--------------|-------------------------------------------|
| Product type | Indoor                                    |
| Category     | Tracklights                               |
| Family       | Tube & Zoom Tube                          |
| Subfamily    | Tube                                      |
| Pictograms   | (☐) 220 v → CRI 220 XX° 80 CE             |
|              | Driver On IP 50000h<br>INCL Off 20 L80B10 |

## Scheme



## Photometry



| Product                     |               |
|-----------------------------|---------------|
| Real power (W)              | 20            |
| Real luminous flux (Lm)     | 1400          |
| Luminous efficiency (Lm/W)  | 70            |
| Beam angle (º)              | 26            |
| Life time (h)               | 50000h L80B10 |
| IP                          | 20            |
| Electrical class insulation | Class I       |
| Operating temperature       | -20 +35       |
| Colour                      | Black         |
| Control gear included       | YES           |
| Control gear                | DALI          |
| Colour temperature (K)      | 3000          |
| Colour consistency (SDCM)   | SDCM<3        |
| CRI                         | 80            |