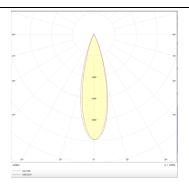

## Photometry

| Product                     |               |
|-----------------------------|---------------|
| Real power (W)              | 20            |
| Real luminous flux (Lm)     | 1400          |
| Luminous efficiency (Lm/W)  | 70            |
| Beam angle (º)              | 26            |
| Life time (h)               | 50000h L80B10 |
| IP                          | 20            |
| Electrical class insulation | Class I       |
| Operating temperature       | -20 +35       |
| Colour                      | Black         |
| Control gear included       | YES           |
| Control gear                | DALI          |
| Colour temperature (K)      | 3000          |
| Colour consistency (SDCM)   | SDCM<3        |
| CRI                         | 80            |