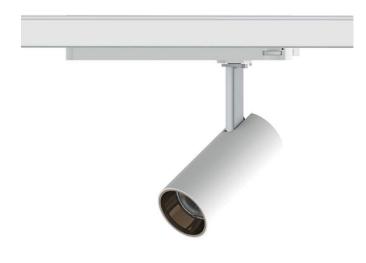

## Tube

Lavov Tracklight from the family Tube with a power of 20W and an optic of 26degrees with a total lumen output of 1400 lm and an efficiency of 70 lm/W. DALI driver.. CCT 3000 Kelvin. Made in Die cast aluminium and finished in Black colour. DALI driver.