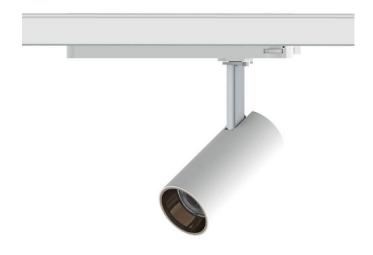

## Tube

Lavov Tracklight from the family Tube with a power of 20W and an optic of 36degrees with a total lumen output of 1400 lm and an efficiency of 70 lm/W. DALI driver.. CCT 3000 Kelvin. Made in Die cast aluminium and finished in White colour. DALI driver.

| Item code    | 86.T005.2333.01                    |
|--------------|------------------------------------|
| Product type | Indoor                             |
| Category     | Tracklights                        |
| Family       | Tube & Zoom Tube                   |
| Subfamily    | Tube                               |
| Pictograms   | 220 v CRI XX° 80                   |
|              | Driver   On   IP   50000h   L80B10 |