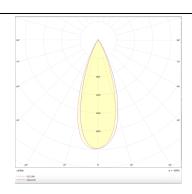

## **Photometry**

| Product                     |               |
|-----------------------------|---------------|
| Real power (W)              | 20            |
| Real luminous flux (Lm)     | 1400          |
| Luminous efficiency (Lm/W)  | 70            |
| Beam angle (º)              | 36            |
| Life time (h)               | 50000h L80B10 |
| IP                          | 20            |
| Electrical class insulation | Class I       |
| Operating temperature       | -20 +35       |
| Colour                      | White         |
| Control gear included       | YES           |
| Control gear                | DALI          |
| Colour temperature (K)      | 3000          |
| Colour consistency (SDCM)   | SDCM<3        |
| CRI                         | 80            |