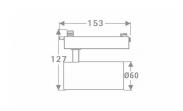

## Tube

Lavov Tracklight from the family Tube with a power of 20W and an optic of 36degrees with a total lumen output of 1400 lm and an efficiency of 70 lm/W. DALI driver.. CCT 3000 Kelvin. Made in Die cast aluminium and finished in White colour. DALI driver.

| Item code    | 86.T005.2333.01                    |
|--------------|------------------------------------|
| Product type | Indoor                             |
| Category     | Tracklights                        |
| Family       | Tube & Zoom Tube                   |
| Subfamily    | Tube                               |
| Pictograms   | 220 v CRI XX° 80                   |
|              | Driver   On   IP   50000h   L80B10 |

## Scheme



## **Photometry**



| Product                     |               |
|-----------------------------|---------------|
| Real power (W)              | 20            |
| Real luminous flux (Lm)     | 1400          |
| Luminous efficiency (Lm/W)  | 70            |
| Beam angle (º)              | 36            |
| Life time (h)               | 50000h L80B10 |
| IP                          | 20            |
| Electrical class insulation | Class I       |
| Operating temperature       | -20 +35       |
| Colour                      | White         |
| Control gear included       | YES           |
| Control gear                | DALI          |
| Colour temperature (K)      | 3000          |
| Colour consistency (SDCM)   | SDCM<3        |
| CRI                         | 80            |