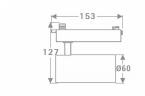

## Scheme

| Product                     |               |
|-----------------------------|---------------|
| Real power (W)              | 20            |
| Real luminous flux (Lm)     | 1400          |
| Luminous efficiency (Lm/W)  | 70            |
| Beam angle (º)              | 16            |
| Life time (h)               | 50000h L80B10 |
| IP                          | 20            |
| Electrical class insulation | Class I       |
| Operating temperature       | -20 +35       |
| Colour                      | White         |
| Control gear included       | yes           |
| Control gear                | ON-OFF        |
| Colour temperature (K)      | 4000          |
| Colour consistency (SDCM)   | SDCM<3        |
| CRI                         | 80            |