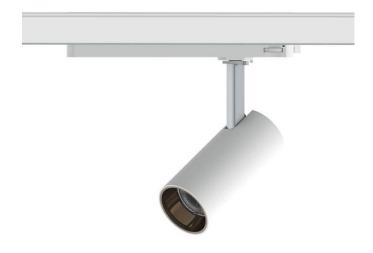

## Tube

Lavov Tracklight from the family Tube with a power of 20W and an optic of 16degrees with a total lumen output of 1400 lm and an efficiency of 70 lm/W. CCT 4000 Kelvin. Made in Die cast aluminium and finished in White colour.ON-OFF driver.

| Item code    | 86.T005.2411.01                    |
|--------------|------------------------------------|
| Product type | Indoor                             |
| Category     | Tracklights                        |
| Family       | Tube & Zoom Tube                   |
| Subfamily    | Tube                               |
| Pictograms   | (±) 220 V                          |
|              | Driver   On   IP   50000h   L80B10 |