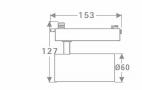

## Scheme

| Product                     |               |
|-----------------------------|---------------|
| Real power (W)              | 20            |
| Real luminous flux (Lm)     | 1400          |
| Luminous efficiency (Lm/W)  | 70            |
| Beam angle (º)              | 26            |
| Life time (h)               | 50000h L80B10 |
| IP                          | 20            |
| Electrical class insulation | Class I       |
| Operating temperature       | -20 +35       |
| Colour                      | Black         |
| Control gear included       | yes           |
| Control gear                | ON-OFF        |
| Colour temperature (K)      | 4000          |
| Colour consistency (SDCM)   | SDCM<3        |
| CRI                         | 80            |