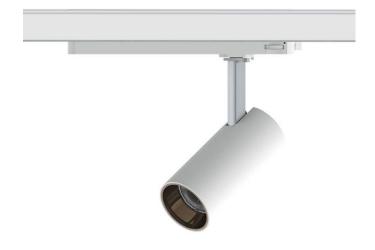

## Tube

Lavov Tracklight from the family Tube with a power of 20W and an optic of 26degrees with a total lumen output of 1400 lm and an efficiency of 70 lm/W. CCT 4000 Kelvin. Made in Die cast aluminium and finished in Black colour.ON-OFF driver.