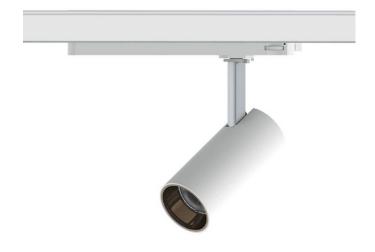

## Tube

Lavov Tracklight from the family Tube with a power of 20W and an optic of 36degrees with a total lumen output of 1400 lm and an efficiency of 70 lm/W. CCT 4000 Kelvin. Made in Die cast aluminium and finished in Black colour.ON-OFF driver.

| Item code    | 86.T005.2431.02                    |
|--------------|------------------------------------|
| Product type | Indoor                             |
| Category     | Tracklights                        |
| Family       | Tube & Zoom Tube                   |
| Subfamily    | Tube                               |
| Pictograms   | 220 v                              |
|              | Driver   On   IP   50000h   L80B10 |

## Scheme

| Product                     |               |
|-----------------------------|---------------|
| Real power (W)              | 20            |
| Real luminous flux (Lm)     | 1400          |
| Luminous efficiency (Lm/W)  | 70            |
| Beam angle (º)              | 36            |
| Life time (h)               | 50000h L80B10 |
| IP                          | 20            |
| Electrical class insulation | Class I       |
| Operating temperature       | -20 +35       |
| Colour                      | Black         |
| Control gear included       | yes           |
| Control gear                | ON-OFF        |
| Colour temperature (K)      | 4000          |
| Colour consistency (SDCM)   | SDCM<3        |
| CRI                         | 80            |