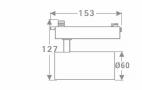

## Scheme

| Product                     |               |
|-----------------------------|---------------|
| Real power (W)              | 20            |
| Real luminous flux (Lm)     | 1400          |
| Luminous efficiency (Lm/W)  | 70            |
| Beam angle (º)              | 36            |
| Life time (h)               | 50000h L80B10 |
| IP                          | 20            |
| Electrical class insulation | Class I       |
| Operating temperature       | -20 +35       |
| Colour                      | Black         |
| Control gear included       | yes           |
| Control gear                | ON-OFF        |
| Colour temperature (K)      | 4000          |
| Colour consistency (SDCM)   | SDCM<3        |
| CRI                         | 80            |