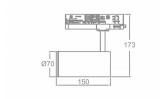

## Scheme

| Product                     |               |
|-----------------------------|---------------|
| Real power (W)              | 20            |
| Real luminous flux (Lm)     | 1800          |
| Luminous efficiency (Lm/W)  | 90            |
| Beam angle (º)              | 20-50         |
| Life time (h)               | 50000h L80B10 |
| IP                          | 20            |
| Electrical class insulation | Class I       |
| Operating temperature       | -20 +35       |
| Colour                      | White         |
| Control gear included       | yes           |
| Control gear                | ON-OFF        |
| Colour temperature (K)      | 4000          |
| Colour consistency (SDCM)   | SDCM<3        |
| CRI                         | 80            |