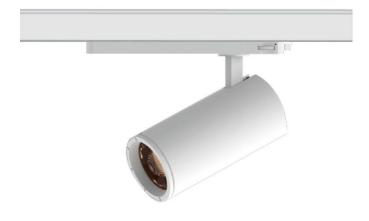

## **Zoom Tube**

Lavov Tracklight from the family Zoom Tube with a power of 20W and an optic of 20-50degrees with a total lumen output of 1800 lm and an efficiency of 90 lm/W. CCT 4000 Kelvin. Made in Die cast aluminium and finished in White colour.ON-OFF driver.

| Item code    | 86.T005.24Z1.01                    |
|--------------|------------------------------------|
| Product type | Indoor                             |
| Category     | Tracklights                        |
| Family       | Tube & Zoom Tube                   |
| Subfamily    | Zoom Tube                          |
| Pictograms   | 220 v CRI 80 CE                    |
|              | Driver   On   IP   50000h   L80B10 |