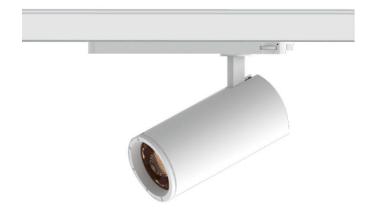

## **Zoom Tube**

Lavov Tracklight from the family Zoom Tube with a power of 20W and an optic of 20-50degrees with a total lumen output of 1800 lm and an efficiency of 90 lm/W. CCT 4000 Kelvin. Made in Die cast aluminium and finished in Black colour.ON-OFF driver.