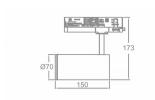

## Scheme

| Product                     |               |
|-----------------------------|---------------|
| Real power (W)              | 20            |
| Real luminous flux (Lm)     | 1800          |
| Luminous efficiency (Lm/W)  | 90            |
| Beam angle (º)              | 20-50         |
| Life time (h)               | 50000h L80B10 |
| IP                          | 20            |
| Electrical class insulation | Class I       |
| Operating temperature       | -20 +35       |
| Colour                      | Black         |
| Control gear included       | yes           |
| Control gear                | ON-OFF        |
| Colour temperature (K)      | 4000          |
| Colour consistency (SDCM)   | SDCM<3        |
| CRI                         | 80            |