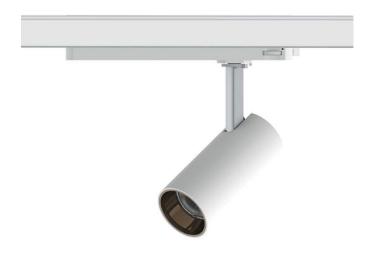

## Tube

Lavov Tracklight from the family Tube with a power of 30W and an optic of 16degrees with a total lumen output of 2400 Im and an efficiency of 80 Im/W. CCT 3000 Kelvin. Made in Die cast aluminium and finished in White colour.ON-OFF driver.

| Item code    | 86.T005.3311.01                        |
|--------------|----------------------------------------|
| Product type | Indoor                                 |
| Category     | Tracklights                            |
| Family       | Tube & Zoom Tube                       |
| Subfamily    | Tube                                   |
| Pictograms   | (☐) 220 v → CRI 220 CE 220 v → XX°     |
|              | Driver<br>INCL Off IP 50000h<br>L80B10 |