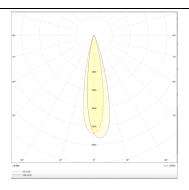

## Photometry

| 30            |
|---------------|
| 2400          |
| 80            |
| 16            |
| 50000h L80B10 |
| 20            |
| Class I       |
| -20 +35       |
| White         |
| yes           |
| ON-OFF        |
| 3000          |
| SDCM<3        |
| 80            |
|               |