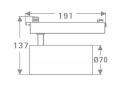

## Tube

Lavov Tracklight from the family Tube with a power of 30W and an optic of 16degrees with a total lumen output of 2400 Im and an efficiency of 80 Im/W. CCT 3000 Kelvin. Made in Die cast aluminium and finished in White colour.ON-OFF driver.

| Item code    | 86.T005.3311.01                        |
|--------------|----------------------------------------|
| Product type | Indoor                                 |
| Category     | Tracklights                            |
| Family       | Tube & Zoom Tube                       |
| Subfamily    | Tube                                   |
| Pictograms   | (☐) 220 v → CRI 220 CE 220 v → XX°     |
|              | Driver<br>INCL Off IP 50000h<br>L80B10 |

## Scheme



## Photometry



| 30            |
|---------------|
| 2400          |
| 80            |
| 16            |
| 50000h L80B10 |
| 20            |
| Class I       |
| -20 +35       |
| White         |
| yes           |
| ON-OFF        |
| 3000          |
| SDCM<3        |
| 80            |
|               |