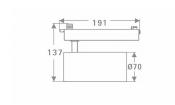

Tube with a power of 30W and an optic of 16degrees with a total lumen output of 2400 lm and an efficiency of 80 lm/W. DALI driver.. CCT 3000 Kelvin. Made in Die cast aluminium and finished in Black colour. DALI driver.

| Item code    | 86.T005.3313.02                                     |
|--------------|-----------------------------------------------------|
| Product type | Indoor                                              |
| Category     | Tracklights                                         |
| Family       | Tube & Zoom Tube                                    |
| Subfamily    | Tube                                                |
| Pictograms   | ( cRI 220 V XX° 80 CEI 80 CEI                       |
|              | Driver   On   IP   50000h   1NCL. Off   20   L80B10 |

## Scheme



## **Photometry**



| Product                     |               |
|-----------------------------|---------------|
| Real power (W)              | 30            |
| Real luminous flux (Lm)     | 2400          |
| Luminous efficiency (Lm/W)  | 80            |
| Beam angle (º)              | 16            |
| Life time (h)               | 50000h L80B10 |
| IP                          | 20            |
| Electrical class insulation | Class I       |
| Operating temperature       | -20 +35       |
| Colour                      | Black         |
| Control gear included       | YES           |
| Control gear                | DALI          |
| Colour temperature (K)      | 3000          |
| Colour consistency (SDCM)   | SDCM<3        |
| CRI                         | 80            |