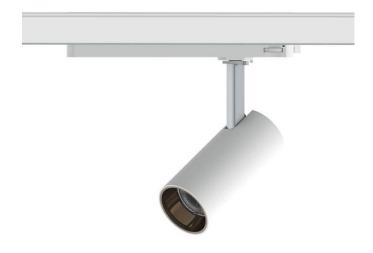

## Tube

Lavov Tracklight from the family Tube with a power of 30W and an optic of 16degrees with a total lumen output of 2400 lm and an efficiency of 80 lm/W. DALI driver.. CCT 3000 Kelvin. Made in Die cast aluminium and finished in Black colour. DALI driver.

| Item code    | 86.T005.3313.02                                     |
|--------------|-----------------------------------------------------|
| Product type | Indoor                                              |
| Category     | Tracklights                                         |
| Family       | Tube & Zoom Tube                                    |
| Subfamily    | Tube                                                |
| Pictograms   | ( cRI 220 V XX° 80 CEI 80 CEI                       |
|              | Driver   On   IP   50000h   1NCL. Off   20   L80B10 |