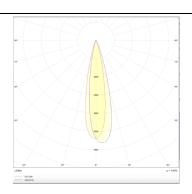

## **Photometry**

| Product                     |               |
|-----------------------------|---------------|
| Real power (W)              | 30            |
| Real luminous flux (Lm)     | 2400          |
| Luminous efficiency (Lm/W)  | 80            |
| Beam angle (º)              | 16            |
| Life time (h)               | 50000h L80B10 |
| IP                          | 20            |
| Electrical class insulation | Class I       |
| Operating temperature       | -20 +35       |
| Colour                      | Black         |
| Control gear included       | YES           |
| Control gear                | DALI          |
| Colour temperature (K)      | 3000          |
| Colour consistency (SDCM)   | SDCM<3        |
| CRI                         | 80            |