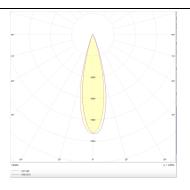

## Photometry

| Product                     |               |
|-----------------------------|---------------|
| Real power (W)              | 30            |
| Real luminous flux (Lm)     | 2400          |
| Luminous efficiency (Lm/W)  | 80            |
| Beam angle (º)              | 26            |
| Life time (h)               | 50000h L80B10 |
| IP                          | 20            |
| Electrical class insulation | Class I       |
| Operating temperature       | -20 +35       |
| Colour                      | White         |
| Control gear included       | yes           |
| Control gear                | ON-OFF        |
| Colour temperature (K)      | 3000          |
| Colour consistency (SDCM)   | SDCM<3        |
| CRI                         | 80            |
|                             |               |