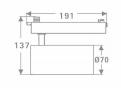

## Tube

Lavov Tracklight from the family Tube with a power of 30W and an optic of 26degrees with a total lumen output of 2400 Im and an efficiency of 80 Im/W. CCT 3000 Kelvin. Made in Die cast aluminium and finished in White colour.ON-OFF driver.

| Item code    | 86.T005.3321.01                            |
|--------------|--------------------------------------------|
| Product type | Indoor                                     |
| Category     | Tracklights                                |
| Family       | Tube & Zoom Tube                           |
| Subfamily    | Tube                                       |
| Pictograms   | (→ 220 v → CRI 220 XX° S0 CE               |
|              | Driver On IP 50000h<br>INCL. Off 20 L80B10 |

## Scheme



## Photometry



| Product                     |               |
|-----------------------------|---------------|
| Real power (W)              | 30            |
| Real luminous flux (Lm)     | 2400          |
| Luminous efficiency (Lm/W)  | 80            |
| Beam angle (º)              | 26            |
| Life time (h)               | 50000h L80B10 |
| IP                          | 20            |
| Electrical class insulation | Class I       |
| Operating temperature       | -20 +35       |
| Colour                      | White         |
| Control gear included       | yes           |
| Control gear                | ON-OFF        |
| Colour temperature (K)      | 3000          |
| Colour consistency (SDCM)   | SDCM<3        |
| CRI                         | 80            |
|