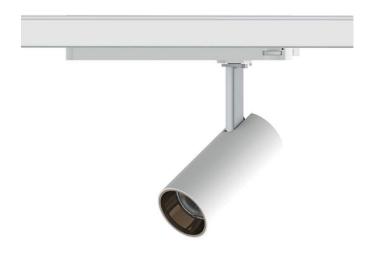

## Tube

Lavov Tracklight from the family Tube with a power of 30W and an optic of 26degrees with a total lumen output of 2400 Im and an efficiency of 80 Im/W. CCT 3000 Kelvin. Made in Die cast aluminium and finished in White colour.ON-OFF driver.

| Item code    | 86.T005.3321.01                            |
|--------------|--------------------------------------------|
| Product type | Indoor                                     |
| Category     | Tracklights                                |
| Family       | Tube & Zoom Tube                           |
| Subfamily    | Tube                                       |
| Pictograms   | (→ 220 v → CRI 220 XX° S0 CE               |
|              | Driver On IP 50000h<br>INCL. Off 20 L80B10 |