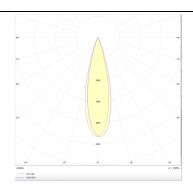

## **Photometry**

| Product                     |               |
|-----------------------------|---------------|
| Real power (W)              | 30            |
| Real luminous flux (Lm)     | 2400          |
| Luminous efficiency (Lm/W)  | 80            |
| Beam angle (º)              | 26            |
| Life time (h)               | 50000h L80B10 |
| IP                          | 20            |
| Electrical class insulation | Class I       |
| Operating temperature       | -20 +35       |
| Colour                      | Black         |
| Control gear included       | yes           |
| Control gear                | ON-OFF        |
| Colour temperature (K)      | 3000          |
| Colour consistency (SDCM)   | SDCM<3        |
| CRI                         | 80            |