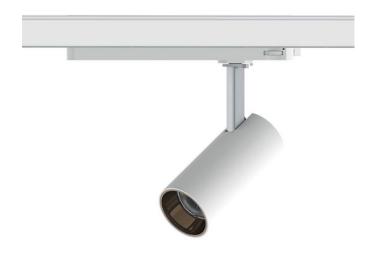

## Tube

Lavov Tracklight from the family Tube with a power of 30W and an optic of 26degrees with a total lumen output of 2400 lm and an efficiency of 80 lm/W. CCT 3000 Kelvin. Made in Die cast aluminium and finished in Black colour.ON-OFF driver.

| Item code    | 86.T005.3321.02                   |
|--------------|-----------------------------------|
| Product type | Indoor                            |
| Category     | Tracklights                       |
| Family       | Tube & Zoom Tube                  |
| Subfamily    | Tube                              |
| Pictograms   | (±) 220 v                         |
|              | Driver INCL. Off IP 50000h L80B10 |