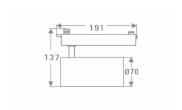

## Tube

Lavov Tracklight from the family Tube with a power of 30W and an optic of 26degrees with a total lumen output of 2400 lm and an efficiency of 80 lm/W. CCT 3000 Kelvin. Made in Die cast aluminium and finished in Black colour.ON-OFF driver.

| Item code    | 86.T005.3321.02                   |
|--------------|-----------------------------------|
| Product type | Indoor                            |
| Category     | Tracklights                       |
| Family       | Tube & Zoom Tube                  |
| Subfamily    | Tube                              |
| Pictograms   | (±) 220 v                         |
|              | Driver INCL. Off IP 50000h L80B10 |

## Scheme



## **Photometry**



| Product                     |               |
|-----------------------------|---------------|
| Real power (W)              | 30            |
| Real luminous flux (Lm)     | 2400          |
| Luminous efficiency (Lm/W)  | 80            |
| Beam angle (º)              | 26            |
| Life time (h)               | 50000h L80B10 |
| IP                          | 20            |
| Electrical class insulation | Class I       |
| Operating temperature       | -20 +35       |
| Colour                      | Black         |
| Control gear included       | yes           |
| Control gear                | ON-OFF        |
| Colour temperature (K)      | 3000          |
| Colour consistency (SDCM)   | SDCM<3        |
| CRI                         | 80            |