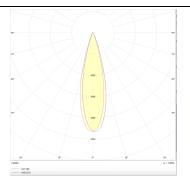

## Photometry

| 30            |
|---------------|
| 2400          |
| 80            |
| 26            |
| 50000h L80B10 |
| 20            |
| Class I       |
| -20 +35       |
| White         |
| YES           |
| DALI          |
| 3000          |
| SDCM<3        |
| 80            |
|               |