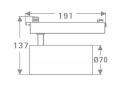

## Tube

Lavov Tracklight from the family Tube with a power of 30W and an optic of 26degrees with a total lumen output of 2400 lm and an efficiency of 80 lm/W. DALI driver.. CCT 3000 Kelvin. Made in Die cast aluminium and finished in White colour. DALI driver.

| Item code    | 86.T005.3323.01                        |
|--------------|----------------------------------------|
| Product type | Indoor                                 |
| Category     | Tracklights                            |
| Family       | Tube & Zoom Tube                       |
| Subfamily    | Tube                                   |
| Pictograms   | (→ 220 v → CRI 80 CE                   |
|              | Driver<br>INCL Off IP 50000h<br>L80B10 |

## Scheme



## Photometry



| 30            |
|---------------|
| 2400          |
| 80            |
| 26            |
| 50000h L80B10 |
| 20            |
| Class I       |
| -20 +35       |
| White         |
| YES           |
| DALI          |
| 3000          |
| SDCM<3        |
| 80            |
|               |