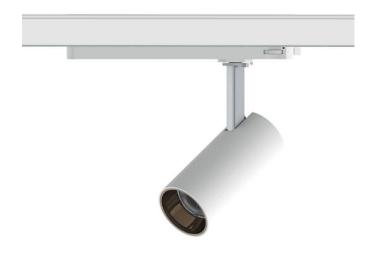

## Tube

Lavov Tracklight from the family Tube with a power of 30W and an optic of 26degrees with a total lumen output of 2400 lm and an efficiency of 80 lm/W. DALI driver.. CCT 3000 Kelvin. Made in Die cast aluminium and finished in White colour. DALI driver.

| Item code    | 86.T005.3323.01                        |
|--------------|----------------------------------------|
| Product type | Indoor                                 |
| Category     | Tracklights                            |
| Family       | Tube & Zoom Tube                       |
| Subfamily    | Tube                                   |
| Pictograms   | (→ 220 v → CRI 80 CE                   |
|              | Driver<br>INCL Off IP 50000h<br>L80B10 |