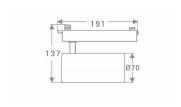

## Tube

Lavov Tracklight from the family Tube with a power of 30W and an optic of 36degrees with a total lumen output of 2400 lm and an efficiency of 80 lm/W. CCT 3000 Kelvin. Made in Die cast aluminium and finished in Black colour.ON-OFF driver.

| Item code    | 86.T005.3331.02                   |
|--------------|-----------------------------------|
| Product type | Indoor                            |
| Category     | Tracklights                       |
| Family       | Tube & Zoom Tube                  |
| Subfamily    | Tube                              |
| Pictograms   | 220 v CRI XX° 80                  |
|              | Driver INCL. Off IP 50000h L80B10 |

## Scheme



## **Photometry**



| Product                     |               |
|-----------------------------|---------------|
| Real power (W)              | 30            |
| Real luminous flux (Lm)     | 2400          |
| Luminous efficiency (Lm/W)  | 80            |
| Beam angle (º)              | 36            |
| Life time (h)               | 50000h L80B10 |
| IP                          | 20            |
| Electrical class insulation | Class I       |
| Operating temperature       | -20 +35       |
| Colour                      | Black         |
| Control gear included       | yes           |
| Control gear                | ON-OFF        |
| Colour temperature (K)      | 3000          |
| Colour consistency (SDCM)   | SDCM<3        |
| CRI                         | 80            |