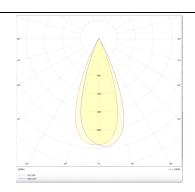

## **Photometry**

| Product                     |               |
|-----------------------------|---------------|
| Real power (W)              | 30            |
| Real luminous flux (Lm)     | 2400          |
| Luminous efficiency (Lm/W)  | 80            |
| Beam angle (º)              | 36            |
| Life time (h)               | 50000h L80B10 |
| IP                          | 20            |
| Electrical class insulation | Class I       |
| Operating temperature       | -20 +35       |
| Colour                      | Black         |
| Control gear included       | yes           |
| Control gear                | ON-OFF        |
| Colour temperature (K)      | 3000          |
| Colour consistency (SDCM)   | SDCM<3        |
| CRI                         | 80            |