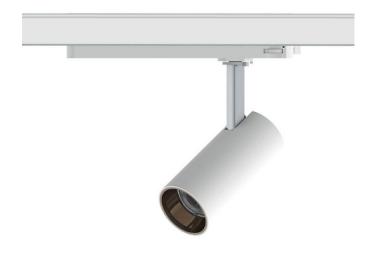

## Tube

Lavov Tracklight from the family Tube with a power of 30W and an optic of 36degrees with a total lumen output of 2400 lm and an efficiency of 80 lm/W. CCT 3000 Kelvin. Made in Die cast aluminium and finished in Black colour.ON-OFF driver.

| Item code    | 86.T005.3331.02                   |
|--------------|-----------------------------------|
| Product type | Indoor                            |
| Category     | Tracklights                       |
| Family       | Tube & Zoom Tube                  |
| Subfamily    | Tube                              |
| Pictograms   | 220 v CRI XX° 80                  |
|              | Driver INCL. Off IP 50000h L80B10 |