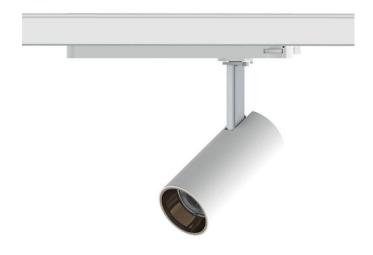

## Tube

Lavov Tracklight from the family Tube with a power of 30W and an optic of 36degrees with a total lumen output of 2400 lm and an efficiency of 80 lm/W. DALI driver.. CCT 3000 Kelvin. Made in Die cast aluminium and finished in Black colour. DALI driver.