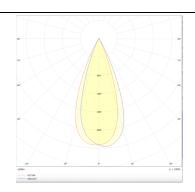

## **Photometry**

| Product                     |               |
|-----------------------------|---------------|
| Real power (W)              | 30            |
| Real luminous flux (Lm)     | 2400          |
| Luminous efficiency (Lm/W)  | 80            |
| Beam angle (º)              | 36            |
| Life time (h)               | 50000h L80B10 |
| IP                          | 20            |
| Electrical class insulation | Class I       |
| Operating temperature       | -20 +35       |
| Colour                      | Black         |
| Control gear included       | YES           |
| Control gear                | DALI          |
| Colour temperature (K)      | 3000          |
| Colour consistency (SDCM)   | SDCM<3        |
| CRI                         | 80            |