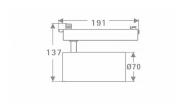

|
|              | Driver   On   IP   50000h   INCL.   Off   Off |

## Scheme



## **Photometry**



| Product                     |               |
|-----------------------------|---------------|
| Real power (W)              | 30            |
| Real luminous flux (Lm)     | 2400          |
| Luminous efficiency (Lm/W)  | 80            |
| Beam angle (º)              | 36            |
| Life time (h)               | 50000h L80B10 |
| IP                          | 20            |
| Electrical class insulation | Class I       |
| Operating temperature       | -20 +35       |
| Colour                      | Black         |
| Control gear included       | YES           |
| Control gear                | DALI          |
| Colour temperature (K)      | 3000          |
| Colour consistency (SDCM)   | SDCM<3        |
| CRI                         | 80            |