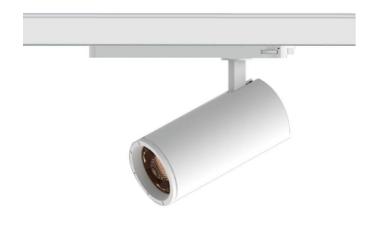

## Zoom Tube

Lavov Tracklight from the family Zoom Tube with a power of 30W and an optic of 20-50degrees with a total lumen output of 2250 Im and an efficiency of 75 Im/W. CCT 3000 Kelvin. Made in Die cast aluminium and finished in White colour.ON-OFF driver.