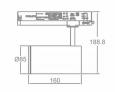

Scheme

| Product                     |               |
|-----------------------------|---------------|
| Real power (W)              | 30            |
| Real luminous flux (Lm)     | 2250          |
| Luminous efficiency (Lm/W)  | 75            |
| Beam angle (º)              | 20-50         |
| Life time (h)               | 50000h L80B10 |
| IP                          | 20            |
| Electrical class insulation | Class I       |
| Operating temperature       | -20 +35       |
| Colour                      | White         |
| Control gear included       | yes           |
| Control gear                | ON-OFF        |
| Colour temperature (K)      | 3000          |
| Colour consistency (SDCM)   | SDCM<3        |
| CRI                         | 80            |
|                             |               |