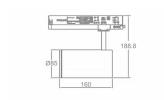

## Scheme

| Product                     |               |
|-----------------------------|---------------|
| Real power (W)              | 30            |
| Real luminous flux (Lm)     | 2250          |
| Luminous efficiency (Lm/W)  | 75            |
| Beam angle (º)              | 20-50         |
| Life time (h)               | 50000h L80B10 |
| IP                          | 20            |
| Electrical class insulation | Class I       |
| Operating temperature       | -20 +35       |
| Colour                      | Black         |
| Control gear included       | yes           |
| Control gear                | ON-OFF        |
| Colour temperature (K)      | 3000          |
| Colour consistency (SDCM)   | SDCM<3        |
| CRI                         | 80            |