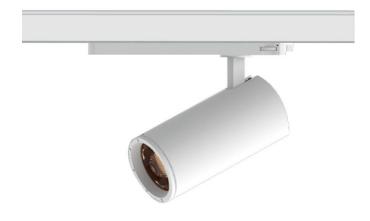

## **Zoom Tube**

Lavov Tracklight from the family Zoom Tube with a power of 30W and an optic of 20-50degrees with a total lumen output of 2250 lm and an efficiency of 75 lm/W. CCT 3000 Kelvin. Made in Die cast aluminium and finished in Black colour.ON-OFF driver.