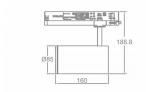

## Scheme

| Product                     |               |
|-----------------------------|---------------|
| Real power (W)              | 30            |
| Real luminous flux (Lm)     | 2250          |
| Luminous efficiency (Lm/W)  | 75            |
| Beam angle (º)              | 20-50         |
| Life time (h)               | 50000h L80B10 |
| IP                          | 20            |
| Electrical class insulation | Class I       |
| Operating temperature       | -20 +35       |
| Colour                      | White         |
| Control gear included       | YES           |
| Control gear                | DALI          |
| Colour temperature (K)      | 3000          |
| Colour consistency (SDCM)   | SDCM<3        |
| CRI                         | 80            |