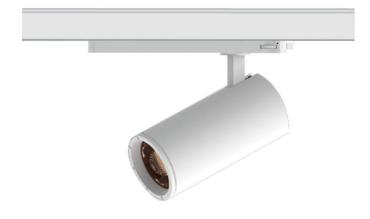

## **Zoom Tube**

Lavov Tracklight from the family Zoom Tube with a power of 30W and an optic of 20-50degrees with a total lumen output of 2250 lm and an efficiency of 75 lm/W. DALI driver.. CCT 3000 Kelvin. Made in Die cast aluminium and finished in White colour. DALI driver.

| Item code    | 86.T005.33Z3.01                         |
|--------------|-----------------------------------------|
| Product type | Indoor                                  |
| Category     | Tracklights                             |
| Family       | Tube & Zoom Tube                        |
| Subfamily    | Zoom Tube                               |
| Pictograms   | (±) 220 v                               |
|              | Driver On IP 50000h INCL. Off 20 L80B10 |