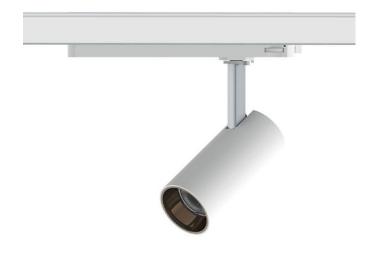

## Tube

Lavov Tracklight from the family Tube with a power of 30W and an optic of 16degrees with a total lumen output of 2400 lm and an efficiency of 80 lm/W. CCT 4000 Kelvin. Made in Die cast aluminium and finished in White colour.ON-OFF driver.

| Item code    | 86.T005.3411.01                   |
|--------------|-----------------------------------|
| Product type | Indoor                            |
| Category     | Tracklights                       |
| Family       | Tube & Zoom Tube                  |
| Subfamily    | Tube                              |
| Pictograms   | (±) 220 v                         |
|              | Driver INCL. Off IP 50000h L80B10 |

## Scheme

| Product                     |               |
|-----------------------------|---------------|
| Real power (W)              | 30            |
| Real luminous flux (Lm)     | 2400          |
| Luminous efficiency (Lm/W)  | 80            |
| Beam angle (º)              | 16            |
| Life time (h)               | 50000h L80B10 |
| IP                          | 20            |
| Electrical class insulation | Class I       |
| Operating temperature       | -20 +35       |
| Colour                      | White         |
| Control gear included       | yes           |
| Control gear                | ON-OFF        |
| Colour temperature (K)      | 4000          |
| Colour consistency (SDCM)   | SDCM<3        |
| CRI                         | 80            |