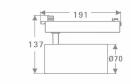

## Scheme

| Product                     |               |
|-----------------------------|---------------|
| Real power (W)              | 30            |
| Real luminous flux (Lm)     | 2400          |
| Luminous efficiency (Lm/W)  | 80            |
| Beam angle (º)              | 16            |
| Life time (h)               | 50000h L80B10 |
| IP                          | 20            |
| Electrical class insulation | Class I       |
| Operating temperature       | -20 +35       |
| Colour                      | White         |
| Control gear included       | yes           |
| Control gear                | ON-OFF        |
| Colour temperature (K)      | 4000          |
| Colour consistency (SDCM)   | SDCM<3        |
| CRI                         | 80            |