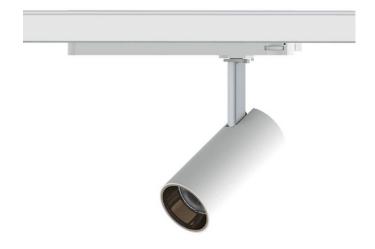

## Tube

Lavov Tracklight from the family Tube with a power of 30W and an optic of 16degrees with a total lumen output of 2400 lm and an efficiency of 80 lm/W. DALI driver.. CCT 4000 Kelvin. Made in Die cast aluminium and finished in White colour. DALI driver.

| Item code    | 86.T005.3413.01                        |
|--------------|----------------------------------------|
| Product type | Indoor                                 |
| Category     | Tracklights                            |
| Family       | Tube & Zoom Tube                       |
| Subfamily    | Tube                                   |
| Pictograms   | ( cRI 220 v                            |
|              | Driver INCL. Off DALL 1P 50000h L80B10 |