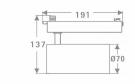

## Scheme

| Product                     |               |
|-----------------------------|---------------|
| Real power (W)              | 30            |
| Real luminous flux (Lm)     | 2400          |
| Luminous efficiency (Lm/W)  | 80            |
| Beam angle (º)              | 16            |
| Life time (h)               | 50000h L80B10 |
| IP                          | 20            |
| Electrical class insulation | Class I       |
| Operating temperature       | -20 +35       |
| Colour                      | White         |
| Control gear included       | YES           |
| Control gear                | DALI          |
| Colour temperature (K)      | 4000          |
| Colour consistency (SDCM)   | SDCM<3        |
| CRI                         | 80            |