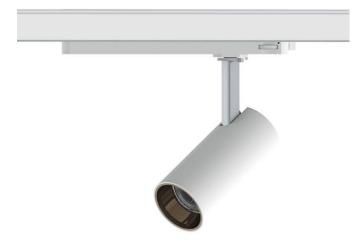

## Tube

Lavov Tracklight from the family Tube with a power of 30W and an optic of 16degrees with a total lumen output of 2400 lm and an efficiency of 80 lm/W. DALI driver.. CCT 4000 Kelvin. Made in Die cast aluminium and finished in Black colour. DALI driver.

| Item code    | 86.T005.3413.02                      |
|--------------|--------------------------------------|
| Product type | Indoor                               |
| Category     | Tracklights                          |
| Family       | Tube & Zoom Tube                     |
| Subfamily    | Tube                                 |
| Pictograms   | 220 v                                |
|              | Driver INCL. Off IP 50000h 20 L80B10 |

| Product                     |               |
|-----------------------------|---------------|
| Real power (W)              | 30            |
| Real luminous flux (Lm)     | 2400          |
| Luminous efficiency (Lm/W)  | 80            |
| Beam angle (º)              | 16            |
| Life time (h)               | 50000h L80B10 |
| IP                          | 20            |
| Electrical class insulation | Class I       |
| Operating temperature       | -20 +35       |
| Colour                      | Black         |
| Control gear included       | YES           |
| Control gear                | DALI          |
| Colour temperature (K)      | 4000          |
| Colour consistency (SDCM)   | SDCM<3        |
| CRI                         | 80            |