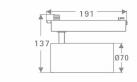

## Scheme

| Product                     |               |
|-----------------------------|---------------|
| Real power (W)              | 30            |
| Real luminous flux (Lm)     | 2400          |
| Luminous efficiency (Lm/W)  | 80            |
| Beam angle (º)              | 26            |
| Life time (h)               | 50000h L80B10 |
| IP                          | 20            |
| Electrical class insulation | Class I       |
| Operating temperature       | -20 +35       |
| Colour                      | White         |
| Control gear included       | yes           |
| Control gear                | ON-OFF        |
| Colour temperature (K)      | 4000          |
| Colour consistency (SDCM)   | SDCM<3        |
| CRI                         | 80            |