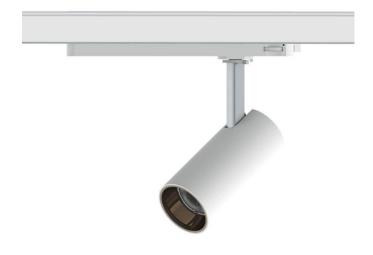

## Tube

Lavov Tracklight from the family Tube with a power of 30W and an optic of 26degrees with a total lumen output of 2400 lm and an efficiency of 80 lm/W. CCT 4000 Kelvin. Made in Die cast aluminium and finished in White colour.ON-OFF driver.

| Item code    | 86.T005.3421.01                          |
|--------------|------------------------------------------|
| Product type | Indoor                                   |
| Category     | Tracklights                              |
| Family       | Tube & Zoom Tube                         |
| Subfamily    | Tube                                     |
| Pictograms   | 220 v → CRI XX° CRI 80                   |
|              | Driver   On   Off   IP   50000h   L80B10 |

## Scheme

| Product                     |               |
|-----------------------------|---------------|
| Real power (W)              | 30            |
| Real luminous flux (Lm)     | 2400          |
| Luminous efficiency (Lm/W)  | 80            |
| Beam angle (º)              | 26            |
| Life time (h)               | 50000h L80B10 |
| IP                          | 20            |
| Electrical class insulation | Class I       |
| Operating temperature       | -20 +35       |
| Colour                      | White         |
| Control gear included       | yes           |
| Control gear                | ON-OFF        |
| Colour temperature (K)      | 4000          |
| Colour consistency (SDCM)   | SDCM<3        |
| CRI                         | 80            |