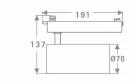

## Scheme

| Product                     |               |
|-----------------------------|---------------|
| Real power (W)              | 30            |
| Real luminous flux (Lm)     | 2400          |
| Luminous efficiency (Lm/W)  | 80            |
| Beam angle (º)              | 26            |
| Life time (h)               | 50000h L80B10 |
| IP                          | 20            |
| Electrical class insulation | Class I       |
| Operating temperature       | -20 +35       |
| Colour                      | Black         |
| Control gear included       | yes           |
| Control gear                | ON-OFF        |
| Colour temperature (K)      | 4000          |
| Colour consistency (SDCM)   | SDCM<3        |
| CRI                         | 80            |