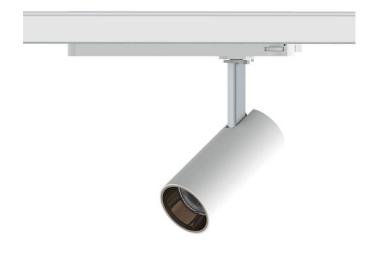

## Tube

Lavov Tracklight from the family Tube with a power of 30W and an optic of 26degrees with a total lumen output of 2400 lm and an efficiency of 80 lm/W. CCT 4000 Kelvin. Made in Die cast aluminium and finished in Black colour.ON-OFF driver.

| Item code    | 86.T005.3421.02                   |
|--------------|-----------------------------------|
| Product type | Indoor                            |
| Category     | Tracklights                       |
| Family       | Tube & Zoom Tube                  |
| Subfamily    | Tube                              |
| Pictograms   | 220 v                             |
|              | Driver INCL. Off IP 50000h L80B10 |