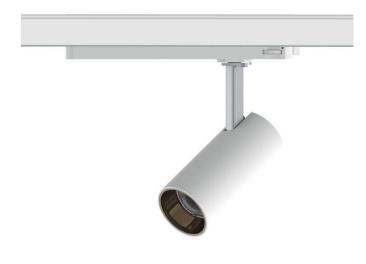

## Tube

Lavov Tracklight from the family Tube with a power of 30W and an optic of 36degrees with a total lumen output of 2400 Im and an efficiency of 80 Im/W. CCT 4000 Kelvin. Made in Die cast aluminium and finished in White colour.ON-OFF driver.