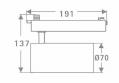

## Scheme

| Product                     |               |
|-----------------------------|---------------|
| Real power (W)              | 30            |
| Real luminous flux (Lm)     | 2400          |
| Luminous efficiency (Lm/W)  | 80            |
| Beam angle (º)              | 36            |
| Life time (h)               | 50000h L80B10 |
| IP                          | 20            |
| Electrical class insulation | Class I       |
| Operating temperature       | -20 +35       |
| Colour                      | White         |
| Control gear included       | yes           |
| Control gear                | ON-OFF        |
| Colour temperature (K)      | 4000          |
| Colour consistency (SDCM)   | SDCM<3        |
| CRI                         | 80            |
|                             |               |