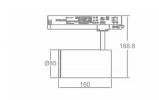

## Scheme

| Product                     |               |
|-----------------------------|---------------|
| Real power (W)              | 30            |
| Real luminous flux (Lm)     | 2250          |
| Luminous efficiency (Lm/W)  | 75            |
| Beam angle (º)              | 20-50         |
| Life time (h)               | 50000h L80B10 |
| IP                          | 20            |
| Electrical class insulation | Class I       |
| Operating temperature       | -20 +35       |
| Colour                      | Black         |
| Control gear included       | yes           |
| Control gear                | ON-OFF        |
| Colour temperature (K)      | 4000          |
| Colour consistency (SDCM)   | SDCM<3        |
| CRI                         | 80            |