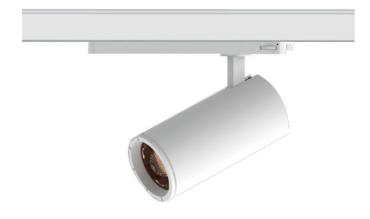

## **Zoom Tube**

Lavov Tracklight from the family Zoom Tube with a power of 30W and an optic of 20-50degrees with a total lumen output of 2250 lm and an efficiency of 75 lm/W. CCT 4000 Kelvin. Made in Die cast aluminium and finished in Black colour.ON-OFF driver.