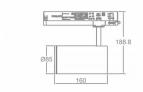

## Scheme

| Product                     |               |
|-----------------------------|---------------|
| Real power (W)              | 30            |
| Real luminous flux (Lm)     | 2250          |
| Luminous efficiency (Lm/W)  | 75            |
| Beam angle (º)              | 20-50         |
| Life time (h)               | 50000h L80B10 |
| IP                          | 20            |
| Electrical class insulation | Class I       |
| Operating temperature       | -20 +35       |
| Colour                      | White         |
| Control gear included       | YES           |
| Control gear                | DALI          |
| Colour temperature (K)      | 4000          |
| Colour consistency (SDCM)   | SDCM<3        |
| CRI                         | 80            |