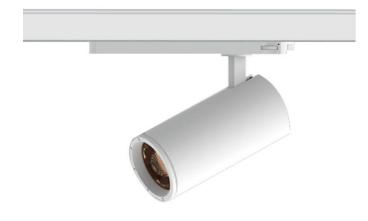

## **Zoom Tube**

Lavov Tracklight from the family Zoom Tube with a power of 30W and an optic of 20-50degrees with a total lumen output of 2250 lm and an efficiency of 75 lm/W. DALI driver.. CCT 4000 Kelvin. Made in Die cast aluminium and finished in White colour. DALI driver.

| Item code    | 86.T005.34Z3.01                         |
|--------------|-----------------------------------------|
| Product type | Indoor                                  |
| Category     | Tracklights                             |
| Family       | Tube & Zoom Tube                        |
| Subfamily    | Zoom Tube                               |
| Pictograms   | (±) 220 v                               |
|              | Driver On IP 50000h INCL. Off 20 L80B10 |