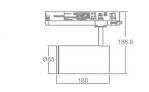

## Scheme

| Product                     |               |
|-----------------------------|---------------|
| Real power (W)              | 30            |
| Real luminous flux (Lm)     | 2250          |
| Luminous efficiency (Lm/W)  | 75            |
| Beam angle (º)              | 20-50         |
| Life time (h)               | 50000h L80B10 |
| IP                          | 20            |
| Electrical class insulation | Class I       |
| Operating temperature       | -20 +35       |
| Colour                      | Black         |
| Control gear included       | YES           |
| Control gear                | DALI          |
| Colour temperature (K)      | 4000          |
| Colour consistency (SDCM)   | SDCM<3        |
| CRI                         | 80            |