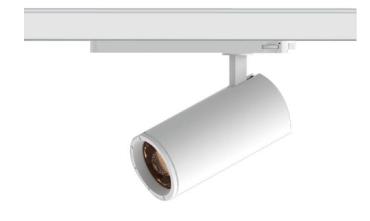

## **Zoom Tube**

Lavov Tracklight from the family Zoom Tube with a power of 30W and an optic of 20-50degrees with a total lumen output of 2250 lm and an efficiency of 75 lm/W. DALI driver.. CCT 4000 Kelvin. Made in Die cast aluminium and finished in Black colour. DALI driver.