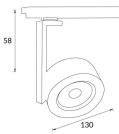

# Disc

Lavov Tracklight from the family Disc with a power of 30W and an optic of 12degrees with a total lumen output of 1944 Im and an efficiency of 64,8 Im/W. CCT 3000 Kelvin. Made in Die cast aluminium and finished in Black colour.ON-OFF driver.

| ltem code    | 86.T006.1311.02                              |
|--------------|----------------------------------------------|
| Product type | Indoor                                       |
| Category     | Tracklights                                  |
| Family       | Disc & Square                                |
| Subfamily    | Disc                                         |
| Pictograms   | (☐) 220 v<br>240 v<br>XX* 80 CE              |
|              | Driver<br>INCL. Off DALL IP 50000h<br>L80B10 |

# Scheme



# 130

### Product Real power (W) 30 1944 Real luminous flux (Lm) Luminous efficiency (Lm/W) 64.8 Beam angle (º) 12 50000h L80B10 Life time (h) IP 20 **Electrical class insulation** Class I **Operating temperature** -20 +35 Colour Black **Control gear included** yes **Control gear ON-OFF** Colour temperature (K) 3000 Colour consistency (SDCM) SDCM<3 CRI 80

# Photometry