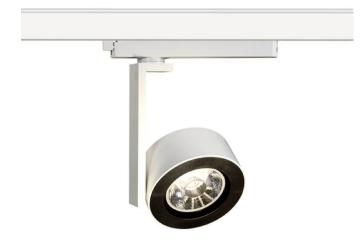

# Disc

Lavov Tracklight from the family Disc with a power of 30W and an optic of 12degrees with a total lumen output of 1944 Im and an efficiency of 64,8 Im/W. CCT 3000 Kelvin. Made in Die cast aluminium and finished in Black colour.ON-OFF driver.

### Product Real power (W) 30 1944 Real luminous flux (Lm) Luminous efficiency (Lm/W) 64.8 Beam angle (º) 12 50000h L80B10 Life time (h) IP 20 **Electrical class insulation** Class I **Operating temperature** -20 +35 Colour Black **Control gear included** yes **Control gear ON-OFF** Colour temperature (K) 3000 Colour consistency (SDCM) SDCM<3 CRI 80