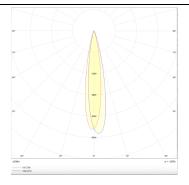

---------------------------|
| Product type | Indoor                                       |
| Category     | Tracklights                                  |
| Family       | Disc & Square                                |
| Subfamily    | Disc                                         |
| Pictograms   | (☐) 220 v<br>240 v<br>XX* 80 CE              |
|              | Driver<br>INCL. Off DALL IP 50000h<br>L80B10 |

# Scheme



# 130

### Product Real power (W) 30 1944 Real luminous flux (Lm) Luminous efficiency (Lm/W) 64.8 Beam angle (º) 12 50000h L80B10 Life time (h) IP 20 **Electrical class insulation** Class I **Operating temperature** -20 +35 Colour Black **Control gear included** yes **Control gear ON-OFF** Colour temperature (K) 3000 Colour consistency (SDCM) SDCM<3 CRI 80

# Photometry