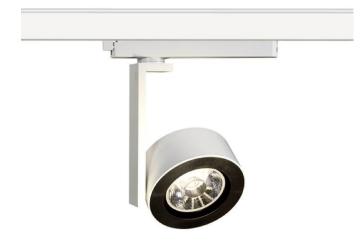

## Disc

Lavov Tracklight from the family Disc with a power of 30W and an optic of 12degrees with a total lumen output of 1944 Im and an efficiency of 64,8 Im/W. CCT 3000 Kelvin. Made in Die cast aluminium and finished in Black colour. DALI driver.