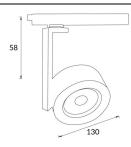

## Disc

Lavov Tracklight from the family Disc with a power of 30W and an optic of 12degrees with a total lumen output of 1944 Im and an efficiency of 64,8 Im/W. CCT 3000 Kelvin. Made in Die cast aluminium and finished in Black colour. DALI driver.

| ltem code    | 86.T006.1313.02                              |
|--------------|----------------------------------------------|
| Product type | Indoor                                       |
| Category     | Tracklights                                  |
| Family       | Disc & Square                                |
| Subfamily    | Disc                                         |
| Pictograms   | (☐) 220<br>240 V → CRI<br>XX* 80 CE          |
|              | Driver<br>INCL. Off DALL IP 50000h<br>L80B10 |

## Scheme



## Photometry



| Product                          |               |
|----------------------------------|---------------|
| Real power (W)                   | 30            |
| Real luminous flux (Lm)          | 1944          |
| Luminous efficiency (Lm/W)       | 64.8          |
| Beam angle (º)                   | 12            |
| Life time (h)                    | 50000h L80B10 |
| IP                               | 20            |
| Electrical class insulation      | Class I       |
| Operating temperature            | -20 +35       |
| Colour                           | Black         |
| Control gear included            | YES           |
| Control gear                     | DALI          |
| Colour temperature (K)           | 3000          |
| Colour consistency (SDCM)        | SD