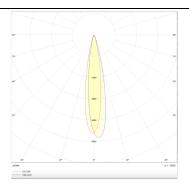

## Photometry

| Product                          |               |
|----------------------------------|---------------|
| Real power (W)                   | 30            |
| Real luminous flux (Lm)          | 1944          |
| Luminous efficiency (Lm/W)       | 64.8          |
| Beam angle (º)                   | 12            |
| Life time (h)                    | 50000h L80B10 |
| IP                               | 20            |
| Electrical class insulation      | Class I       |
| Operating temperature            | -20 +35       |
| Colour                           | Black         |
| Control gear included            | YES           |
| Control gear                     | DALI          |
| Colour temperature (K)           | 3000          |
| Colour consistency (SDCM)        | SDCM<3        |
| CRI                              | 80            |
| Colour consistency (SDCM)<br>CRI |               |