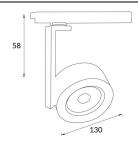

## Disc

Lavov Tracklight from the family Disc with a power of 30W and an optic of 24degrees with a total lumen output of 1709 Im and an efficiency of 56,97 Im/W. CCT 3000 Kelvin. Made in Die cast aluminium and finished in Black colour.ON-OFF driver.

| Item code    | 86.T006.1321.02                   |
|--------------|-----------------------------------|
| Product type | Indoor                            |
| Category     | Tracklights                       |
| Family       | Disc & Square                     |
| Subfamily    | Disc                              |
| Pictograms   | 220 v CRI 80 CE                   |
|              | Driver INCL. Off IP 50000h L80B10 |

## Scheme



## Photometry



| Product                     |               |
|-----------------------------|---------------|
| Real power (W)              | 30            |
| Real luminous flux (Lm)     | 1709          |
| Luminous efficiency (Lm/W)  | 56.96         |
| Beam angle (º)              | 24            |
| Life time (h)               | 50000h L80B10 |
| IP                          | 20            |
| Electrical class insulation | Class I       |
| Operating temperature       | -20 +35       |
| Colour                      | Black         |
| Control gear included       | yes           |
| Control gear                | ON-OFF        |
| Colour temperature (K)      | 3000          |
| Colour consistency (SDCM)   | SDCM<3        |
| CRI                         | 80            |