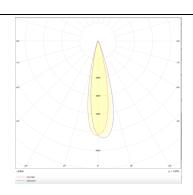

## Photometry

| Product                     |               |
|-----------------------------|---------------|
| Real power (W)              | 30            |
| Real luminous flux (Lm)     | 1709          |
| Luminous efficiency (Lm/W)  | 56.96         |
| Beam angle (º)              | 24            |
| Life time (h)               | 50000h L80B10 |
| IP                          | 20            |
| Electrical class insulation | Class I       |
| Operating temperature       | -20 +35       |
| Colour                      | Black         |
| Control gear included       | yes           |
| Control gear                | ON-OFF        |
| Colour temperature (K)      | 3000          |
| Colour consistency (SDCM)   | SDCM<3        |
| CRI                         | 80            |