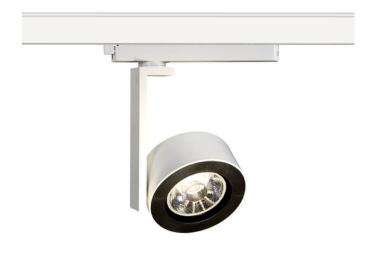

## Disc

Lavov Tracklight from the family Disc with a power of 30W and an optic of 24degrees with a total lumen output of 1709 Im and an efficiency of 56,97 Im/W. CCT 3000 Kelvin. Made in Die cast aluminium and finished in Black colour.ON-OFF driver.

| Item code    | 86.T006.1321.02                   |
|--------------|-----------------------------------|
| Product type | Indoor                            |
| Category     | Tracklights                       |
| Family       | Disc & Square                     |
| Subfamily    | Disc                              |
| Pictograms   | 220 v CRI 80 CE                   |
|              | Driver INCL. Off IP 50000h L80B10 |