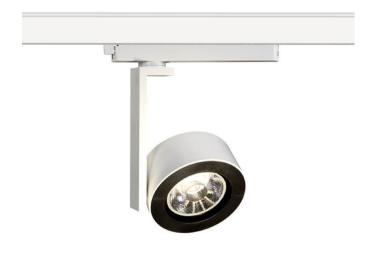

## Disc

Lavov Tracklight from the family Disc with a power of 30W and an optic of 24degrees with a total lumen output of 1709 Im and an efficiency of 56,97 Im/W. CCT 3000 Kelvin. Made in Die cast aluminium and finished in White colour. DALI driver.

| Item code    | 86.T006.1323.01 |
|--------------|-----------------|
| Product type | Indoor          |
| Category     | Tracklights     |
| Family       | Disc & Square   |
| Subfamily    | Disc            |
| Pictograms   | 220 v → CRI C€  |
|              |                 |