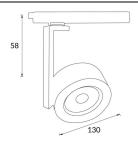

## Disc

Lavov Tracklight from the family Disc with a power of 30W and an optic of 24degrees with a total lumen output of 1709 Im and an efficiency of 56,97 Im/W. CCT 3000 Kelvin. Made in Die cast aluminium and finished in White colour. DALI driver.

| Item code    | 86.T006.1323.01 |
|--------------|-----------------|
| Product type | Indoor          |
| Category     | Tracklights     |
| Family       | Disc & Square   |
| Subfamily    | Disc            |
| Pictograms   | 220 v → CRI C€  |
|              |                 |

## Scheme



## Photometry



| Product                     |               |
|-----------------------------|---------------|
| Real power (W)              | 30            |
| Real luminous flux (Lm)     | 1709          |
| Luminous efficiency (Lm/W)  | 56.96         |
| Beam angle (º)              | 24            |
| Life time (h)               | 50000h L80B10 |
| IP                          | 20            |
| Electrical class insulation | Class I       |
| Operating temperature       | -20 +35       |
| Colour                      | White         |
| Control gear included       | YES           |
| Control gear                | DALI          |
| Colour temperature (K)      | 3000          |
| Colour consistency (SDCM)   | SDCM<3        |
| CRI                         | 80            |