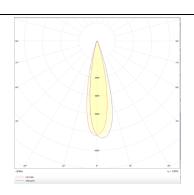

## Photometry

| Product                     |               |
|-----------------------------|---------------|
| Real power (W)              | 30            |
| Real luminous flux (Lm)     | 1709          |
| Luminous efficiency (Lm/W)  | 56.96         |
| Beam angle (º)              | 24            |
| Life time (h)               | 50000h L80B10 |
| IP                          | 20            |
| Electrical class insulation | Class I       |
| Operating temperature       | -20 +35       |
| Colour                      | White         |
| Control gear included       | YES           |
| Control gear                | DALI          |
| Colour temperature (K)      | 3000          |
| Colour consistency (SDCM)   | SDCM<3        |
| CRI                         | 80            |