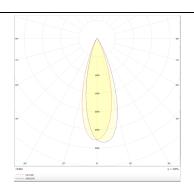

## Photometry

| Product                     |               |
|-----------------------------|---------------|
| Real power (W)              | 30            |
| Real luminous flux (Lm)     | 2996          |
| Luminous efficiency (Lm/W)  | 99.86         |
| Beam angle (º)              | 40            |
| Life time (h)               | 50000h L80B10 |
| IP                          | 20            |
| Electrical class insulation | Class I       |
| Operating temperature       | -20 +35       |
| Colour                      | White         |
| Control gear included       | yes           |
| Control gear                | ON-OFF        |
| Colour temperature (K)      | 3000          |
| Colour consistency (SDCM)   | SDCM<3        |
| CRI                         | 80            |