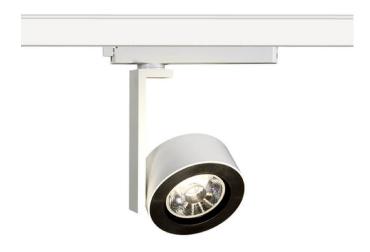

## Disc

Lavov Tracklight from the family Disc with a power of 30W and an optic of 40degrees with a total lumen output of 2996 Im and an efficiency of 99,87 Im/W. CCT 3000 Kelvin. Made in Die cast aluminium and finished in White colour.ON-OFF driver.

| Item code    | 86.T006.1331.01                         |
|--------------|-----------------------------------------|
| Product type | Indoor                                  |
| Category     | Tracklights                             |
| Family       | Disc & Square                           |
| Subfamily    | Disc                                    |
| Pictograms   | 220 v CRI CE XX° 80                     |
|              | Driver On IP 50000h INCL. Off 20 L80B10 |