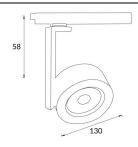

## Disc

Lavov Tracklight from the family Disc with a power of 30W and an optic of 40degrees with a total lumen output of 2996 Im and an efficiency of 99,87 Im/W. CCT 3000 Kelvin. Made in Die cast aluminium and finished in White colour.ON-OFF driver.

| Item code    | 86.T006.1331.01                         |
|--------------|-----------------------------------------|
| Product type | Indoor                                  |
| Category     | Tracklights                             |
| Family       | Disc & Square                           |
| Subfamily    | Disc                                    |
| Pictograms   | 220 v CRI CE XX° 80                     |
|              | Driver On IP 50000h INCL. Off 20 L80B10 |

## Scheme



## Photometry



| Product                     |               |
|-----------------------------|---------------|
| Real power (W)              | 30            |
| Real luminous flux (Lm)     | 2996          |
| Luminous efficiency (Lm/W)  | 99.86         |
| Beam angle (º)              | 40            |
| Life time (h)               | 50000h L80B10 |
| IP                          | 20            |
| Electrical class insulation | Class I       |
| Operating temperature       | -20 +35       |
| Colour                      | White         |
| Control gear included       | yes           |
| Control gear                | ON-OFF        |
| Colour temperature (K)      | 3000          |
| Colour consistency (SDCM)   | SDCM<3        |
| CRI                         | 80            |