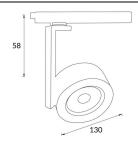

with a power of 30W and an optic of 40degrees with a total lumen output of 2996 Im and an efficiency of 99,87 Im/W. CCT 3000 Kelvin. Made in Die cast aluminium and finished in White colour. DALI driver.

| Item code    | 86.T006.1333.01                                       |
|--------------|-------------------------------------------------------|
| Product type | Indoor                                                |
| Category     | Tracklights                                           |
| Family       | Disc & Square                                         |
| Subfamily    | Disc                                                  |
| Pictograms   | 220 v → CRI C€                                        |
|              | Driver   On   IP   50000h   INCL.   Off   20   L80B10 |

## Scheme



## Photometry



| Product                     |               |
|-----------------------------|---------------|
| Real power (W)              | 30            |
| Real luminous flux (Lm)     | 2996          |
| Luminous efficiency (Lm/W)  | 99.86         |
| Beam angle (º)              | 40            |
| Life time (h)               | 50000h L80B10 |
| IP                          | 20            |
| Electrical class insulation | Class I       |
| Operating temperature       | -20 +35       |
| Colour                      | White         |
| Control gear included       | YES           |
| Control gear                | DALI          |
| Colour temperature (K)      | 3000          |
| Colour consistency (SDCM)   | SDCM<3        |
| CRI                         | 80            |