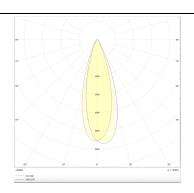

## Photometry

| Product                     |               |
|-----------------------------|---------------|
| Real power (W)              | 30            |
| Real luminous flux (Lm)     | 2996          |
| Luminous efficiency (Lm/W)  | 99.86         |
| Beam angle (º)              | 40            |
| Life time (h)               | 50000h L80B10 |
| IP                          | 20            |
| Electrical class insulation | Class I       |
| Operating temperature       | -20 +35       |
| Colour                      | White         |
| Control gear included       | YES           |
| Control gear                | DALI          |
| Colour temperature (K)      | 3000          |
| Colour consistency (SDCM)   | SDCM<3        |
| CRI                         | 80            |