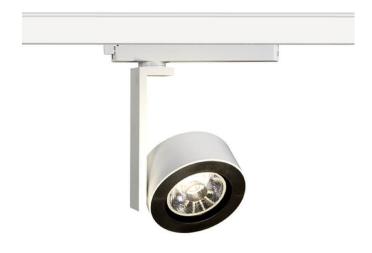

## Disc

Lavov Tracklight from the family Disc with a power of 30W and an optic of 40degrees with a total lumen output of 2996 Im and an efficiency of 99,87 Im/W. CCT 3000 Kelvin. Made in Die cast aluminium and finished in White colour. DALI driver.

| Item code    | 86.T006.1333.01                                       |
|--------------|-------------------------------------------------------|
| Product type | Indoor                                                |
| Category     | Tracklights                                           |
| Family       | Disc & Square                                         |
| Subfamily    | Disc                                                  |
| Pictograms   | 220 v → CRI C€                                        |
|              | Driver   On   IP   50000h   INCL.   Off   20   L80B10 |