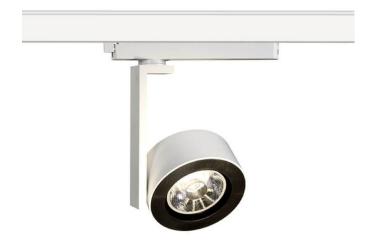

## Disc

Lavov Tracklight from the family Disc with a power of 30W and an optic of 12degrees with a total lumen output of 1944 Im and an efficiency of 64,8 Im/W. CCT 4000 Kelvin. Made in Die cast aluminium and finished in White colour.ON-OFF driver.