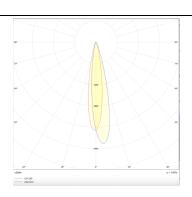

## Photometry

| Product                     |               |
|-----------------------------|---------------|
| Real power (W)              | 30            |
| Real luminous flux (Lm)     | 1944          |
| Luminous efficiency (Lm/W)  | 64.8          |
| Beam angle (º)              | 12            |
| Life time (h)               | 50000h L80B10 |
| IP                          | 20            |
| Electrical class insulation | Class I       |
| Operating temperature       | -20 +35       |
| Colour                      | White         |
| Control gear included       | yes           |
| Control gear                | ON-OFF        |
| Colour temperature (K)      | 4000          |
| Colour consistency (SDCM)   | SDCM<3        |
| CRI                         | 80            |