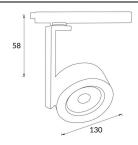

with a power of 30W and an optic of 12degrees with a total lumen output of 1944 Im and an efficiency of 64,8 Im/W. CCT 4000 Kelvin. Made in Die cast aluminium and finished in White colour.ON-OFF driver.

| Item code    | 86.T006.1411.01                                       |
|--------------|-------------------------------------------------------|
| Product type | Indoor                                                |
| Category     | Tracklights                                           |
| Family       | Disc & Square                                         |
| Subfamily    | Disc                                                  |
| Pictograms   | ( cRi 220 V                                           |
|              | Driver   On   IP   50000h   1NCL.   Off   20   L80B10 |

## Scheme



## Photometry



| Product                     |               |
|-----------------------------|---------------|
| Real power (W)              | 30            |
| Real luminous flux (Lm)     | 1944          |
| Luminous efficiency (Lm/W)  | 64.8          |
| Beam angle (º)              | 12            |
| Life time (h)               | 50000h L80B10 |
| IP                          | 20            |
| Electrical class insulation | Class I       |
| Operating temperature       | -20 +35       |
| Colour                      | White         |
| Control gear included       | yes           |
| Control gear                | ON-OFF        |
| Colour temperature (K)      | 4000          |
| Colour consistency (SDCM)   | SDCM<3        |
| CRI                         | 80            |