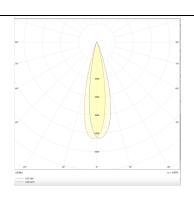

## Photometry

| Product                     |               |
|-----------------------------|---------------|
| Real power (W)              | 30            |
| Real luminous flux (Lm)     | 1709          |
| Luminous efficiency (Lm/W)  | 56.96         |
| Beam angle (º)              | 24            |
| Life time (h)               | 50000h L80B10 |
| IP                          | 20            |
| Electrical class insulation | Class I       |
| Operating temperature       | -20 +35       |
| Colour                      | White         |
| Control gear included       | yes           |
| Control gear                | ON-OFF        |
| Colour temperature (K)      | 4000          |
| Colour consistency (SDCM)   | SDCM<3        |
| CRI                         | 80            |