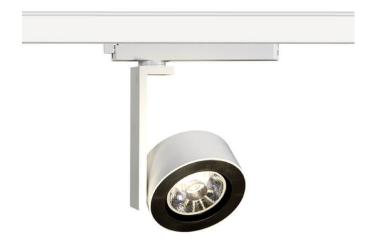

## Disc

Lavov Tracklight from the family Disc with a power of 30W and an optic of 24degrees with a total lumen output of 1709 Im and an efficiency of 56,97 Im/W. CCT 4000 Kelvin. Made in Die cast aluminium and finished in White colour.ON-OFF driver.

| Item code    | 86.T006.1421.01                   |
|--------------|-----------------------------------|
| Product type | Indoor                            |
| Category     | Tracklights                       |
| Family       | Disc & Square                     |
| Subfamily    | Disc                              |
| Pictograms   | 220 v CRI 80 CE                   |
|              | Driver INCL. Off IP 50000h L80B10 |