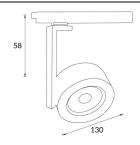

## Disc

Lavov Tracklight from the family Disc with a power of 30W and an optic of 24degrees with a total lumen output of 1709 Im and an efficiency of 56,97 Im/W. CCT 4000 Kelvin. Made in Die cast aluminium and finished in White colour.ON-OFF driver.

| Item code    | 86.T006.1421.01                   |
|--------------|-----------------------------------|
| Product type | Indoor                            |
| Category     | Tracklights                       |
| Family       | Disc & Square                     |
| Subfamily    | Disc                              |
| Pictograms   | 220 v CRI 80 CE                   |
|              | Driver INCL. Off IP 50000h L80B10 |

## Scheme



## Photometry



| Product                     |               |
|-----------------------------|---------------|
| Real power (W)              | 30            |
| Real luminous flux (Lm)     | 1709          |
| Luminous efficiency (Lm/W)  | 56.96         |
| Beam angle (º)              | 24            |
| Life time (h)               | 50000h L80B10 |
| IP                          | 20            |
| Electrical class insulation | Class I       |
| Operating temperature       | -20 +35       |
| Colour                      | White         |
| Control gear included       | yes           |
| Control gear                | ON-OFF        |
| Colour temperature (K)      | 4000          |
| Colour consistency (SDCM)   | SDCM<3        |
| CRI                         | 80            |