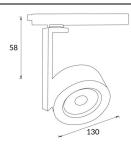

## Disc

Lavov Tracklight from the family Disc with a power of 30W and an optic of 24degrees with a total lumen output of 1709 Im and an efficiency of 56,97 Im/W. CCT 4000 Kelvin. Made in Die cast aluminium and finished in Black colour.ON-OFF driver.

| ltem code    | 86.T006.1421.02                 |
|--------------|---------------------------------|
| Product type | Indoor                          |
| Category     | Tracklights                     |
| Family       | Disc & Square                   |
| Subfamily    | Disc                            |
| Pictograms   | (→ 220 v → CRI 220 CRI 80 C€    |
|              | Driver On DALL IP 50000h L80B10 |

## Scheme



## Photometry



| Product                     |               |
|-----------------------------|---------------|
| Real power (W)              | 30            |
| Real luminous flux (Lm)     | 1709          |
| Luminous efficiency (Lm/W)  | 56.96         |
| Beam angle (º)              | 24            |
| Life time (h)               | 50000h L80B10 |
| IP                          | 20            |
| Electrical class insulation | Class I       |
| Operating temperature       | -20 +35       |
| Colour                      | Black         |
| Control gear included       | yes           |
| Control gear                | ON-OFF        |
| Colour temperature (K)      | 4000          |
| Colour consistency (SDCM)   | SDCM<3        |
| CRI                         | 80            |
|