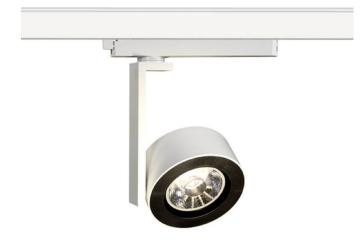

## Disc

Lavov Tracklight from the family Disc with a power of 30W and an optic of 24degrees with a total lumen output of 1709 Im and an efficiency of 56,97 Im/W. CCT 4000 Kelvin. Made in Die cast aluminium and finished in Black colour.ON-OFF driver.