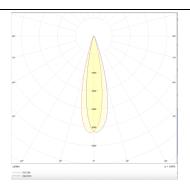

## Photometry

| Product                     |               |
|-----------------------------|---------------|
| Real power (W)              | 30            |
| Real luminous flux (Lm)     | 1709          |
| Luminous efficiency (Lm/W)  | 56.96         |
| Beam angle (º)              | 24            |
| Life time (h)               | 50000h L80B10 |
| IP                          | 20            |
| Electrical class insulation | Class I       |
| Operating temperature       | -20 +35       |
| Colour                      | Black         |
| Control gear included       | yes           |
| Control gear                | ON-OFF        |
| Colour temperature (K)      | 4000          |
| Colour consistency (SDCM)   | SDCM<3        |
| CRI                         | 80            |
|                             |               |