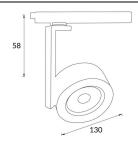

## Disc

Lavov Tracklight from the family Disc with a power of 30W and an optic of 24degrees with a total lumen output of 1709 Im and an efficiency of 56,97 Im/W. CCT 4000 Kelvin. Made in Die cast aluminium and finished in White colour. DALI driver.

| Item code    | 86.T006.1423.01                         |
|--------------|-----------------------------------------|
| Product type | Indoor                                  |
| Category     | Tracklights                             |
| Family       | Disc & Square                           |
| Subfamily    | Disc                                    |
| Pictograms   | ( cRI 220 V XX° CRI 80 CE               |
|              | Driver On IP 50000h INCL. Off 20 L80B10 |

## Scheme



## Photometry



| Product                     |               |
|-----------------------------|---------------|
| Real power (W)              | 30            |
| Real luminous flux (Lm)     | 1709          |
| Luminous efficiency (Lm/W)  | 56.96         |
| Beam angle (º)              | 24            |
| Life time (h)               | 50000h L80B10 |
| IP                          | 20            |
| Electrical class insulation | Class I       |
| Operating temperature       | -20 +35       |
| Colour                      | White         |
| Control gear included       | YES           |
| Control gear                | DALI          |
| Colour temperature (K)      | 4000          |
| Colour consistency (SDCM)   | SDCM<3        |
| CRI                         | 80            |