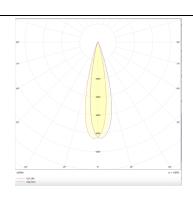

## Photometry

| Product                     |               |
|-----------------------------|---------------|
| Real power (W)              | 30            |
| Real luminous flux (Lm)     | 1709          |
| Luminous efficiency (Lm/W)  | 56.96         |
| Beam angle (º)              | 24            |
| Life time (h)               | 50000h L80B10 |
| IP                          | 20            |
| Electrical class insulation | Class I       |
| Operating temperature       | -20 +35       |
| Colour                      | White         |
| Control gear included       | YES           |
| Control gear                | DALI          |
| Colour temperature (K)      | 4000          |
| Colour consistency (SDCM)   | SDCM<3        |
| CRI                         | 80            |