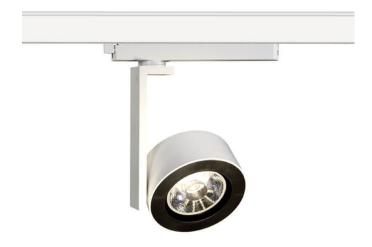

## Disc

Lavov Tracklight from the family Disc with a power of 30W and an optic of 24degrees with a total lumen output of 1709 Im and an efficiency of 56,97 Im/W. CCT 4000 Kelvin. Made in Die cast aluminium and finished in White colour. DALI driver.

| Item code    | 86.T006.1423.01                         |
|--------------|-----------------------------------------|
| Product type | Indoor                                  |
| Category     | Tracklights                             |
| Family       | Disc & Square                           |
| Subfamily    | Disc                                    |
| Pictograms   | ( cRI 220 V XX° CRI 80 CE               |
|              | Driver On IP 50000h INCL. Off 20 L80B10 |