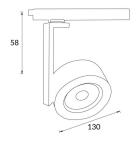

## Disc

Lavov Tracklight from the family Disc with a power of 30W and an optic of 40degrees with a total lumen output of 2996 Im and an efficiency of 99,87 Im/W. CCT 4000 Kelvin. Made in Die cast aluminium and finished in Black colour.ON-OFF driver.

| Item code    | 86.T006.1431.02                             |
|--------------|---------------------------------------------|
| Product type | Indoor                                      |
| Category     | Tracklights                                 |
| Family       | Disc & Square                               |
| Subfamily    | Disc                                        |
| Pictograms   | ( cRi 220 V                                 |
|              | Driver   On     DALL   IP   50000h   L80B10 |

## Scheme



## Photometry



| Product                     |               |
|-----------------------------|---------------|
| Real power (W)              | 30            |
| Real luminous flux (Lm)     | 2996          |
| Luminous efficiency (Lm/W)  | 99.86         |
| Beam angle (º)              | 40            |
| Life time (h)               | 50000h L80B10 |
| IP                          | 20            |
| Electrical class insulation | Class I       |
| Operating temperature       | -20 +35       |
| Colour                      | Black         |
| Control gear included       | yes           |
| Control gear                | ON-OFF        |
| Colour temperature (K)      | 4000          |
| Colour consistency (SDCM)   | SDCM<3        |
| CRI                         | 80            |