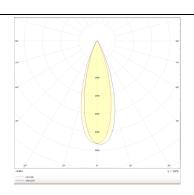

## Photometry

| Product                     |               |
|-----------------------------|---------------|
| Real power (W)              | 30            |
| Real luminous flux (Lm)     | 2996          |
| Luminous efficiency (Lm/W)  | 99.86         |
| Beam angle (º)              | 40            |
| Life time (h)               | 50000h L80B10 |
| IP                          | 20            |
| Electrical class insulation | Class I       |
| Operating temperature       | -20 +35       |
| Colour                      | Black         |
| Control gear included       | yes           |
| Control gear                | ON-OFF        |
| Colour temperature (K)      | 4000          |
| Colour consistency (SDCM)   | SDCM<3        |
| CRI                         | 80            |