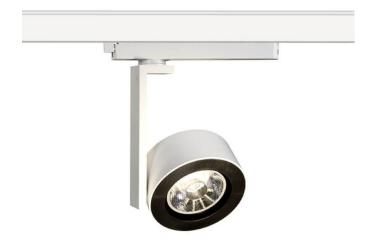

## Disc

Lavov Tracklight from the family Disc with a power of 30W and an optic of 40degrees with a total lumen output of 2996 Im and an efficiency of 99,87 Im/W. CCT 4000 Kelvin. Made in Die cast aluminium and finished in Black colour.ON-OFF driver.

| Item code    | 86.T006.1431.02                             |
|--------------|---------------------------------------------|
| Product type | Indoor                                      |
| Category     | Tracklights                                 |
| Family       | Disc & Square                               |
| Subfamily    | Disc                                        |
| Pictograms   | ( cRi 220 V                                 |
|              | Driver   On     DALL   IP   50000h   L80B10 |