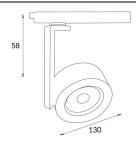

## Disc

Lavov Tracklight from the family Disc with a power of 30W and an optic of 40degrees with a total lumen output of 2996 Im and an efficiency of 99,87 Im/W. CCT 4000 Kelvin. Made in Die cast aluminium and finished in Black colour. DALI driver.

| Item code    | 86.T006.1433.02                                |
|--------------|------------------------------------------------|
| Product type | Indoor                                         |
| Category     | Tracklights                                    |
| Family       | Disc & Square                                  |
| Subfamily    | Disc                                           |
| Pictograms   | ( cRi 220 V XX° 80 CE                          |
|              | Driver INCL. Off   DALL   IP   50000h   L80B10 |

## Scheme



## Photometry



| Product                     |               |
|-----------------------------|---------------|
| Real power (W)              | 30            |
| Real luminous flux (Lm)     | 2996          |
| Luminous efficiency (Lm/W)  | 99.86         |
| Beam angle (º)              | 40            |
| Life time (h)               | 50000h L80B10 |
| IP                          | 20            |
| Electrical class insulation | Class I       |
| Operating temperature       | -20 +35       |
| Colour                      | Black         |
| Control gear included       | YES           |
| Control gear                | DALI          |
| Colour temperature (K)      | 4000          |
| Colour consistency (SDCM)   | SDCM<3        |
| CRI                         | 80            |