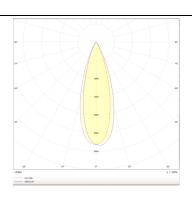

## Photometry

| Product                     |               |
|-----------------------------|---------------|
| Real power (W)              | 30            |
| Real luminous flux (Lm)     | 2996          |
| Luminous efficiency (Lm/W)  | 99.86         |
| Beam angle (º)              | 40            |
| Life time (h)               | 50000h L80B10 |
| IP                          | 20            |
| Electrical class insulation | Class I       |
| Operating temperature       | -20 +35       |
| Colour                      | Black         |
| Control gear included       | YES           |
| Control gear                | DALI          |
| Colour temperature (K)      | 4000          |
| Colour consistency (SDCM)   | SDCM<3        |
| CRI                         | 80            |