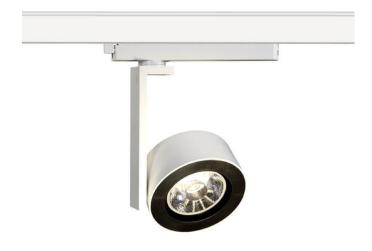

## Disc

Lavov Tracklight from the family Disc with a power of 30W and an optic of 40degrees with a total lumen output of 2996 Im and an efficiency of 99,87 Im/W. CCT 4000 Kelvin. Made in Die cast aluminium and finished in Black colour. DALI driver.

| Item code    | 86.T006.1433.02                                |
|--------------|------------------------------------------------|
| Product type | Indoor                                         |
| Category     | Tracklights                                    |
| Family       | Disc & Square                                  |
| Subfamily    | Disc                                           |
| Pictograms   | ( cRi 220 V XX° 80 CE                          |
|              | Driver INCL. Off   DALL   IP   50000h   L80B10 |