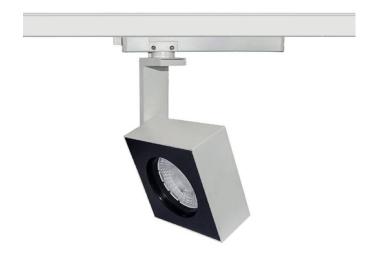

## Square

Lavov Tracklight from the family Square with a power of 30W and an optic of 12degrees with a total lumen output of 1944 Im and an efficiency of 64,8 Im/W. CCT 3000 Kelvin. Made in Die cast aluminium and finished in Black colour.ON-OFF driver.

## Scheme

| Product                     |               |
|-----------------------------|---------------|
| Real power (W)              | 30            |
| Real luminous flux (Lm)     | 1944          |
| Luminous efficiency (Lm/W)  | 64.8          |
| Beam angle (º)              | 12            |
| Life time (h)               | 50000h L80B10 |
| IP                          | 20            |
| Electrical class insulation | Class I       |
| Operating temperature       | -20 +35       |
| Colour                      | Black         |
| Control gear included       | yes           |
| Control gear                | ON-OFF        |
| Colour temperature (K)      | 3000          |
| Colour consistency (SDCM)   | SDCM<3        |
| CRI                         | 80            |