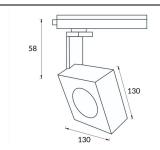

## Scheme

| Product                     |               |
|-----------------------------|---------------|
| Real power (W)              | 30            |
| Real luminous flux (Lm)     | 1944          |
| Luminous efficiency (Lm/W)  | 64.8          |
| Beam angle (º)              | 12            |
| Life time (h)               | 50000h L80B10 |
| IP                          | 20            |
| Electrical class insulation | Class I       |
| Operating temperature       | -20 +35       |
| Colour                      | Black         |
| Control gear included       | yes           |
| Control gear                | ON-OFF        |
| Colour temperature (K)      | 3000          |
| Colour consistency (SDCM)   | SDCM<3        |
| CRI                         | 80            |