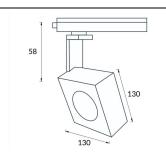

## Square

Lavov Tracklight from the family Square with a power of 30W and an optic of 24degrees with a total lumen output of 1709 lm and an efficiency of 56,97 lm/W. CCT 3000 Kelvin. Made in Die cast aluminium and finished in Black colour.ON-OFF driver.

| Item code    | 86.T007.1321.02                    |
|--------------|------------------------------------|
| Product type | Indoor                             |
| Category     | Tracklights                        |
| Family       | Disc & Square                      |
| Subfamily    | Square                             |
| Pictograms   | ( cri 220 v                        |
|              | Driver   On   IP   50000h   L80B10 |

## Scheme



## Photometry



| Product                     |               |
|-----------------------------|---------------|
| Real power (W)              | 30            |
| Real luminous flux (Lm)     | 1709          |
| Luminous efficiency (Lm/W)  | 56.96         |
| Beam angle (º)              | 24            |
| Life time (h)               | 50000h L80B10 |
| IP                          | 20            |
| Electrical class insulation | Class I       |
| Operating temperature       | -20 +35       |
| Colour                      | Black         |
| Control gear included       | yes           |
| Control gear                | ON-OFF        |
| Colour temperature (K)      | 3000          |
| Colour consistency (SDCM)   | SDCM<3        |
| CRI                         | 80            |