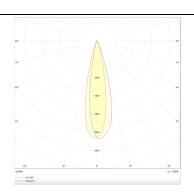

## Photometry

| Product                     |               |
|-----------------------------|---------------|
| Real power (W)              | 30            |
| Real luminous flux (Lm)     | 1709          |
| Luminous efficiency (Lm/W)  | 56.96         |
| Beam angle (º)              | 24            |
| Life time (h)               | 50000h L80B10 |
| IP                          | 20            |
| Electrical class insulation | Class I       |
| Operating temperature       | -20 +35       |
| Colour                      | Black         |
| Control gear included       | yes           |
| Control gear                | ON-OFF        |
| Colour temperature (K)      | 3000          |
| Colour consistency (SDCM)   | SDCM<3        |
| CRI                         | 80            |