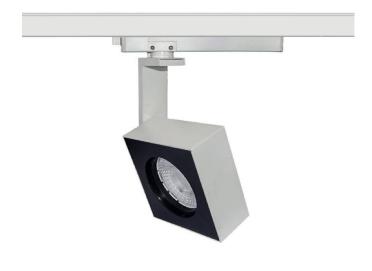

## Square

Lavov Tracklight from the family Square with a power of 30W and an optic of 24degrees with a total lumen output of 1709 lm and an efficiency of 56,97 lm/W. CCT 3000 Kelvin. Made in Die cast aluminium and finished in Black colour.ON-OFF driver.

| Item code    | 86.T007.1321.02                    |
|--------------|------------------------------------|
| Product type | Indoor                             |
| Category     | Tracklights                        |
| Family       | Disc & Square                      |
| Subfamily    | Square                             |
| Pictograms   | ( cri 220 v                        |
|              | Driver   On   IP   50000h   L80B10 |