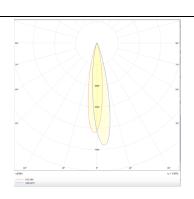

## Photometry

| Product                     |               |
|-----------------------------|---------------|
| Real power (W)              | 30            |
| Real luminous flux (Lm)     | 1944          |
| Luminous efficiency (Lm/W)  | 64.8          |
| Beam angle (º)              | 12            |
| Life time (h)               | 50000h L80B10 |
| IP                          | 20            |
| Electrical class insulation | Class I       |
| Operating temperature       | -20 +35       |
| Colour                      | White         |
| Control gear included       | yes           |
| Control gear                | ON-OFF        |
| Colour temperature (K)      | 4000          |
| Colour consistency (SDCM)   | SDCM<3        |
| CRI                         | 80            |