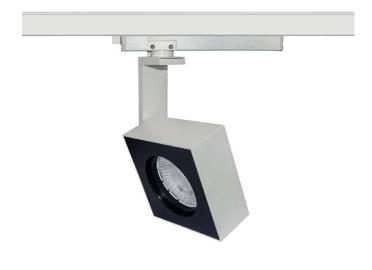

## Square

Lavov Tracklight from the family Square with a power of 30W and an optic of 12degrees with a total lumen output of 1944 lm and an efficiency of 64,8 lm/W. CCT 4000 Kelvin. Made in Die cast aluminium and finished in White colour.ON-OFF driver.

| Item code    | 86.T007.1411.01                    |
|--------------|------------------------------------|
| Product type | Indoor                             |
| Category     | Tracklights                        |
| Family       | Disc & Square                      |
| Subfamily    | Square                             |
| Pictograms   | ( cRI 220 V XX° 80 CEI €           |
|              | Driver   On   IP   50000h   L80B10 |