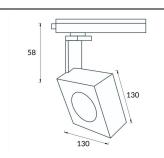

## Square

Lavov Tracklight from the family Square with a power of 30W and an optic of 12degrees with a total lumen output of 1944 lm and an efficiency of 64,8 lm/W. CCT 4000 Kelvin. Made in Die cast aluminium and finished in White colour.ON-OFF driver.

| Item code    | 86.T007.1411.01                    |
|--------------|------------------------------------|
| Product type | Indoor                             |
| Category     | Tracklights                        |
| Family       | Disc & Square                      |
| Subfamily    | Square                             |
| Pictograms   | ( cRI 220 V XX° 80 CEI €           |
|              | Driver   On   IP   50000h   L80B10 |

## Scheme



## Photometry



| Product                     |               |
|-----------------------------|---------------|
| Real power (W)              | 30            |
| Real luminous flux (Lm)     | 1944          |
| Luminous efficiency (Lm/W)  | 64.8          |
| Beam angle (º)              | 12            |
| Life time (h)               | 50000h L80B10 |
| IP                          | 20            |
| Electrical class insulation | Class I       |
| Operating temperature       | -20 +35       |
| Colour                      | White         |
| Control gear included       | yes           |
| Control gear                | ON-OFF        |
| Colour temperature (K)      | 4000          |
| Colour consistency (SDCM)   | SDCM<3        |
| CRI                         | 80            |