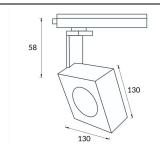

## Scheme

| Product                     |               |
|-----------------------------|---------------|
| Real power (W)              | 30            |
| Real luminous flux (Lm)     | 2996          |
| Luminous efficiency (Lm/W)  | 99.86         |
| Beam angle (º)              | 40            |
| Life time (h)               | 50000h L80B10 |
| IP                          | 20            |
| Electrical class insulation | Class I       |
| Operating temperature       | -20 +35       |
| Colour                      | White         |
| Control gear included       | yes           |
| Control gear                | ON-OFF        |
| Colour temperature (K)      | 4000          |
| Colour consistency (SDCM)   | SDCM<3        |
| CRI                         | 80            |