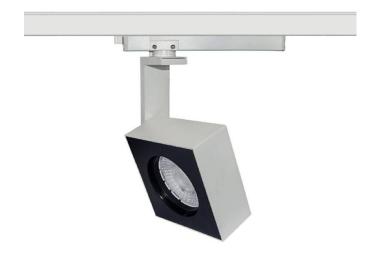

## Square

Lavov Tracklight from the family Square with a power of 30W and an optic of 40degrees with a total lumen output of 2996 lm and an efficiency of 99,87 lm/W. CCT 4000 Kelvin. Made in Die cast aluminium and finished in White colour.ON-OFF driver.

| Item code    | 86.T007.1431.01                    |
|--------------|------------------------------------|
| Product type | Indoor                             |
| Category     | Tracklights                        |
| Family       | Disc & Square                      |
| Subfamily    | Square                             |
| Pictograms   | (a) 220 y                          |
|              | Driver   On   IP   50000h   L80B10 |