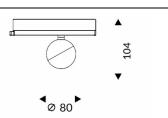

e family Luxball with a power of 10W and an optic of 15 degrees with a total lumen output of 866 lm and an efficiency of 86,6 lm/W. CCT 3000 Kelvin. Made in Die Cast Aluminum and finished in Black colour.ON-OFF driver.

| ltem code    | 86.T008.1311.02                                     |
|--------------|-----------------------------------------------------|
| Product type | Indoor                                              |
| Category     | Tracklights                                         |
| Family       | Luxball                                             |
| Subfamily    | Luxball                                             |
| Pictograms   | (☐) 220<br>240 <sup>V</sup> → KX <sup>*</sup> 90 CE |
|              | Driver<br>INCL. Off DALL IP 50000h<br>L80B10        |

## Scheme



## Photometry



| 10            |
|---------------|
| 866           |
| 86.6          |
| 15            |
| 50000h L80B10 |
| 20            |
| Class I       |
| -20 +35       |
| Black         |
| yes           |
| ON-OFF        |
| 3000          |
| SDCM<3        |
| 90            |
|               |