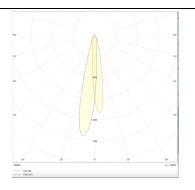

## Photometry

| 10            |
|---------------|
| 866           |
| 86.6          |
| 15            |
| 50000h L80B10 |
| 20            |
| Class I       |
| -20 +35       |
| Black         |
| yes           |
| ON-OFF        |
| 3000          |
| SDCM<3        |
| 90            |
|               |