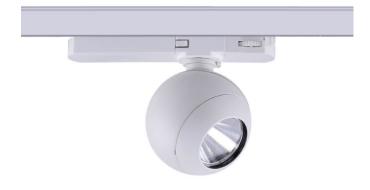

## Luxball

Lavov Tracklight from the family Luxball with a power of 10W and an optic of 15 degrees with a total lumen output of 866 lm and an efficiency of 86,6 lm/W. CCT 3000 Kelvin. Made in Die Cast Aluminum and finished in Black colour.ON-OFF driver.

| ltem code    | 86.T008.1311.02                                     |
|--------------|-----------------------------------------------------|
| Product type | Indoor                                              |
| Category     | Tracklights                                         |
| Family       | Luxball                                             |
| Subfamily    | Luxball                                             |
| Pictograms   | (☐) 220<br>240 <sup>V</sup> → KX <sup>*</sup> 90 CE |
|              | Driver<br>INCL. Off DALL IP 50000h<br>L80B10        |