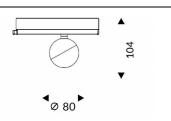

## Luxball

Lavov Tracklight from the family Luxball with a power of 10W and an optic of 15 degrees with a total lumen output of 866 lm and an efficiency of 86,6 lm/W. CCT 3000 Kelvin. Made in Die Cast Aluminum and finished in Black colour. DALI driver.

| Product                     |               |
|-----------------------------|---------------|
| Real power (W)              | 10            |
| Real luminous flux (Lm)     | 866           |
| Luminous efficiency (Lm/W)  | 86.6          |
| Beam angle (º)              | 15            |
| Life time (h)               | 50000h L80B10 |
| IP                          | 20            |
| Electrical class insulation | Class I       |
| Operating temperature       | -20 +35       |
| Colour                      | Black         |
| Control gear included       | yes           |
| Control gear                | DALI          |
| Colour temperature (K)      | 3000          |
| Colour consistency (SDCM)   | SDCM<3        |
| CRI                         | 90            |
|                             |               |