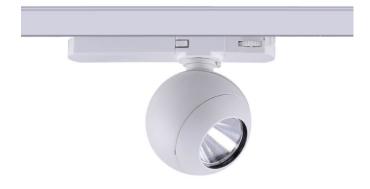

## Luxball

Lavov Tracklight from the family Luxball with a power of 10W and an optic of 15 degrees with a total lumen output of 866 lm and an efficiency of 86,6 lm/W. CCT 3000 Kelvin. Made in Die Cast Aluminum and finished in Black colour. DALI driver.