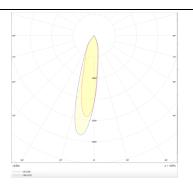

## Luxball

Lavov Tracklight from the family Luxball with a power of 10W and an optic of 24 degrees with a total lumen output of 866 lm and an efficiency of 86,6 lm/W. CCT 3000 Kelvin. Made in Die Cast Aluminum and finished in White colour.ON-OFF driver.

Photometry

| Product                     |               |
|-----------------------------|---------------|
| Real power (W)              | 10            |
| Real luminous flux (Lm)     | 866           |
| Luminous efficiency (Lm/W)  | 86.6          |
| Beam angle (º)              | 24            |
| Life time (h)               | 50000h L80B10 |
| IP                          | 20            |
| Electrical class insulation | Class I       |
| Operating temperature       | -20 +35       |
| Colour                      | White         |
| Control gear included       | yes           |
| Control gear                | ON-OFF        |
| Colour temperature (K)      | 3000          |
| Colour consistency (SDCM)   | SDCM<3        |
| CRI                         | 90            |