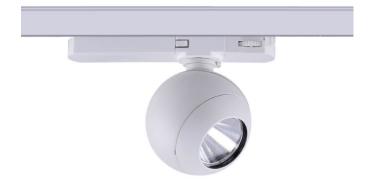

## Luxball

Lavov Tracklight from the family Luxball with a power of 10W and an optic of 24 degrees with a total lumen output of 866 lm and an efficiency of 86,6 lm/W. CCT 3000 Kelvin. Made in Die Cast Aluminum and finished in White colour.ON-OFF driver.