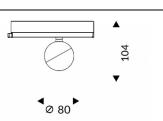

Photometry

| Product                     |               |
|-----------------------------|---------------|
| Real power (W)              | 10            |
| Real luminous flux (Lm)     | 866           |
| Luminous efficiency (Lm/W)  | 86.6          |
| Beam angle (º)              | 24            |
| Life time (h)               | 50000h L80B10 |
| IP                          | 20            |
| Electrical class insulation | Class I       |
| Operating temperature       | -20 +35       |
| Colour                      | White         |
| Control gear included       | yes           |
| Control gear                | ON-OFF        |
| Colour temperature (K)      | 3000          |
| Colour consistency (SDCM)   | SDCM<3        |
| CRI                         | 90            |